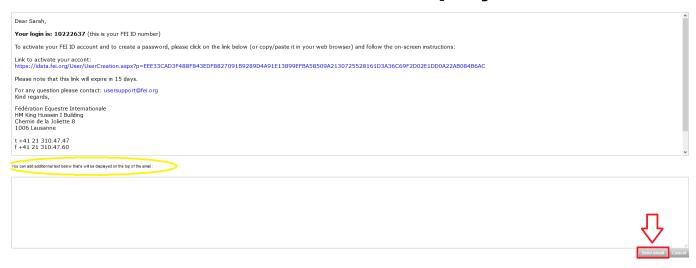

Click on Send account creation email.

**Please note:** This button is only available for NF Members with NF USER ADMIN access on their account.

**Step 2:** A screen will appear displaying the email that will be sent to your NF Member to activate their account.

You can add some extra text in the bottom section then click on Send email