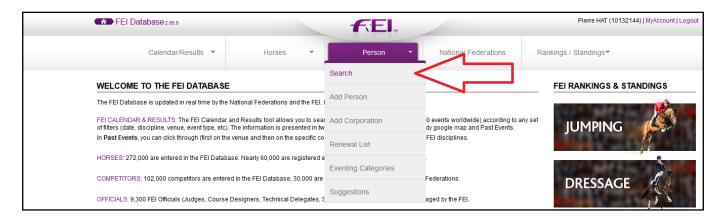

## **Step 2:** Go to the **Person** menu and click on **Search**, you can search by name or FEI ID number