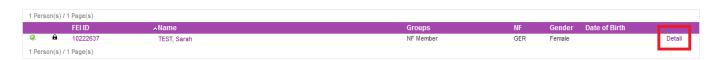

# **Step 3:** Once you have found the relevant person, you can click on **detail** to open their profile

**Step 4:** You can update the **Main** details, or information such as their postal address or languages spoken.