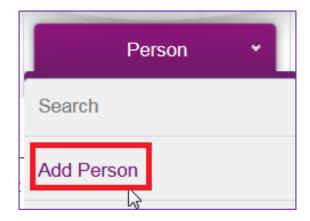

### Step 2: You must then go to the PERSON tab and click on ADD PERSON

**Step 3:** You must enter all the necessary information about the Official you are wishing to enter on the FEI Database:

| ESTABLISH PERSON RECORD |                                                                          |                                                                           |     |
|-------------------------|--------------------------------------------------------------------------|---------------------------------------------------------------------------|-----|
| Group                   | ☐ Athlete ☐ Trainer ☐ NF Member ☑ Official ☐ Owner ☐ Corporation Contact |                                                                           |     |
| Gender *                | Male V                                                                   | Date of Birth * 05/08/1975 dd/MM/yyyy                                     |     |
| Family Name *           | TEST                                                                     | Mandatory if the person is an athlete, a trainer or an official           |     |
| First Name *            | Example                                                                  | Administering NF SWE                                                      |     |
| Email Address *         | example.test@gmail.com                                                   | Nationality * Sweden X                                                    |     |
|                         | ☐ This person does not have an email                                     | Mandatory if the person is an athlete, a trainer, an owner or an official |     |
|                         |                                                                          |                                                                           | Add |