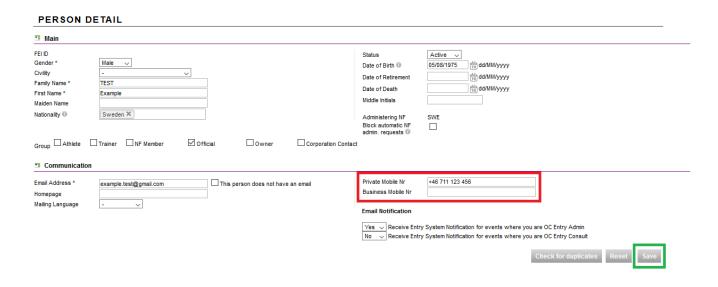

**Step 5:** You can enter the Official's contact details if you wish, then click **Save** to create the profile:

**Step 6:** You will have then successfully created your Official on the FEI Database and they now have a unique FEI ID number.