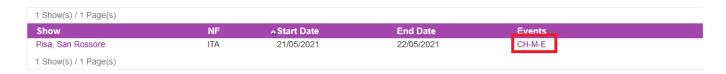

The FEI Database calculates who is qualified for a specific Championship and with which Horse in accordance with the FEI Endurance Rules.

**Step 1.1:** If you want to know if your Athletes/Horses are qualified for a specific Championship, go to the FEI Calendar <a href="https://data.fei.org/Calendar/Search.aspx">https://data.fei.org/Calendar/Search.aspx</a> and search for the specific Championship in the FEI Calendar.

Open the **Event Detail** page by clicking on the Event code:

**Step 1.2**: At the bottom of the Event Detail page, you can click on the button **Qualified Athletes and Horses** 

**Step 1.3**: You have the option to search for your Athlete by their FEI ID or by their Page 1/3