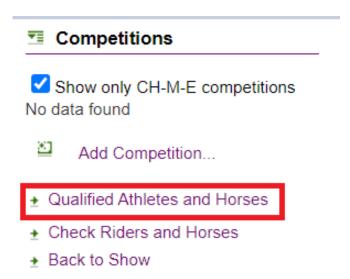

Open the **Event Detail** page by clicking on the Event code:

**Step 1.2**: At the bottom of the Event Detail page, you can click on the button **Qualified Athletes and Horses** 

**Step 1.3**: You have the option to search for your Athlete by their FEI ID or by their Page 1/3