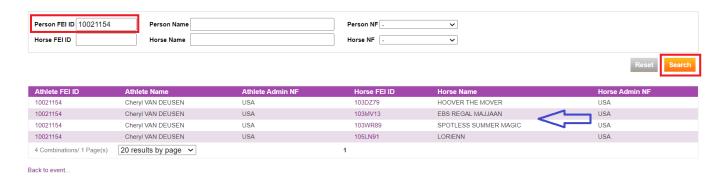

Open the **Event Detail** page by clicking on the Event code:

**Step 1.2**: At the bottom of the Event Detail page, you can click on the button **Qualified Athletes and Horses** 

**Step 1.3**: You have the option to search for your Athlete by their FEI ID or by their Page 1/3