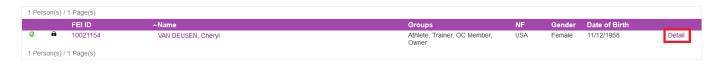

#### **General**

name. After having clicked on **Search**, you will see the list of Horses with which your Athlete is qualified for the Championship.

**Step 2.1**: If you wish to see for which Championship one of your Athlete's is qualified and with which Horse, you can do this via the Athlete's profile. You search for your Athlete on the FEI Database <a href="https://data.fei.org/Person/Search.aspx">https://data.fei.org/Person/Search.aspx</a> and open the Athlete page by clicking on **Detail**.