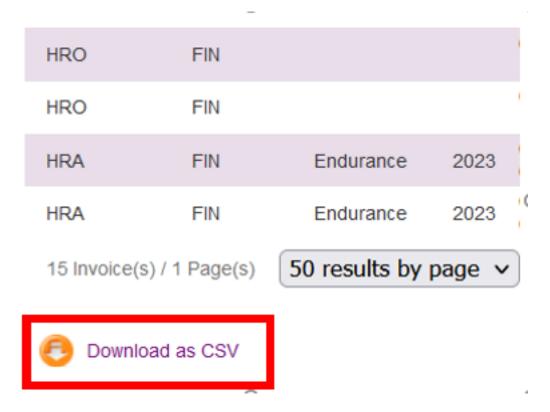

You can refine your search further by selecting one particular discipline. All the invoices of a particular Horse can also be consulted by filling in the **FEI ID** field.

**Step 5:** To download the Excel list of your search results, you must click on **Download as CSV** at the bottom of the page:

## **General**

This will open an Excel file with Invoice details for the category selected or all details. You can then manage the Excel file as required by filtering and sorting the invoices accordingly.