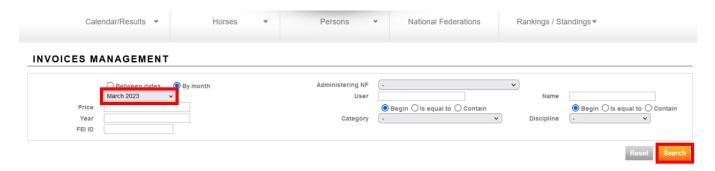

## **General**

Please note: The **Invoices Mangement** page can be found in/accessed through both the **Horses** menu and the **Persons** menu.

**Step 3:** Please select the month for which you have received an invoice and click on SEARCH. This will display all invoices for this month.

Please leave the **Administering NF** blank to make sure you see all invoices that have been invoiced to your National Federation (Athletes/Horses might have changed Adminstering NF in the meantime).

**Step 4:** You can search for different types of invoices by using the Category field.