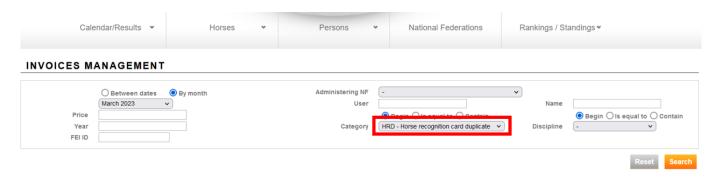

Please leave the **Administering NF** blank to make sure you see all invoices that have been invoiced to your National Federation (Athletes/Horses might have changed Adminstering NF in the meantime).

**Step 4:** You can search for different types of invoices by using the Category field.

You can refine your search further by selecting one particular discipline. All the invoices of a particular Horse can also be consulted by filling in the **FEI ID** field.

**Step 5:** To download the Excel list of your search results, you must click on **Download as CSV** at the bottom of the page: