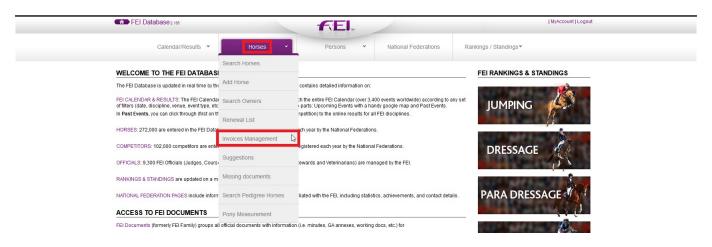

**Step 2:** Click on **Horses** and select **Invoices Management** to open the search page for Invoices.

Page 1 / 3

## **General**

Please note: The **Invoices Mangement** page can be found in/accessed through both the **Horses** menu and the **Persons** menu.

**Step 3:** Please select the month for which you have received an invoice and click on SEARCH. This will display all invoices for this month.