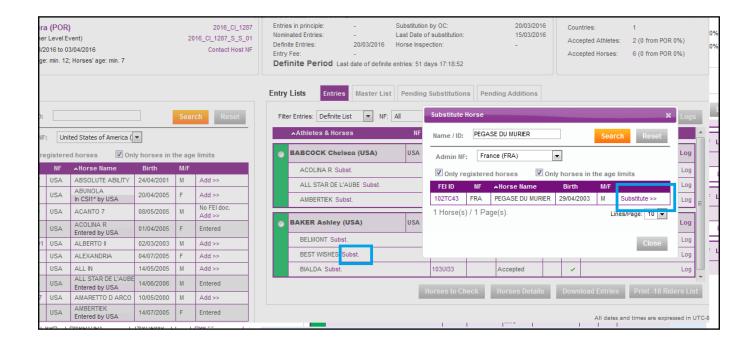

Close to the name of the horse, you can click on "subst" and "substitute" to confirm that your have found the good horse.

The new horse is automatically acepted.

Unique solution ID: #1055

Last update: 2018-10-23 07:44