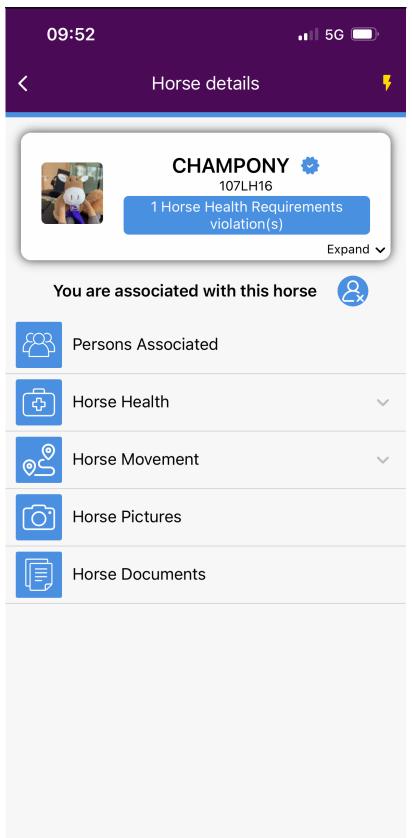

**Step 5:** You are now associated with your Horse.

From the main menu you can navigate to the various functionalities and information about this Horse.

Page 9 / 12 (c) 2024 Fédération Equestre Internationale <usersupport@fei.org> | 2024-05-19 00:07 URL: https://howto.fei.org/content/20/256/en/how-to-manage-my-horses-on-the-fei-horseapp.html

# You are associated with this horse

#### The Menu:

**Persons Associated:** this shows you all Persons that have added this Horse to their list of My Horses.

<u>Click here</u> to see how to report an incorrect person associated with your Horse

**Horse Health:** this is where the Horse daily temperatures can be entered and the Self-Certification form filled in.

<u>Click here</u> to see how to enter your Horse's daily temperatures on the FEI HorseApp.

<u>Click here</u> to see how to fill in the Horse Health Self-Certification Form on the FEI HorseApp.

**Horse Movement:** this shows you the locations where your Horse has been checked-in or checked out.

<u>Click here</u> to see how to check-in your Horse when required.

Horse Pictures: this is where you can upload pictures of your Horse.

<u>Click here</u> to see how to take photos of your Horse with the FEI HorseApp.

Horse Documents: this displays all uploaded horse identification documents for

Page 11 / 12

(c) 2024 Fédération Equestre Internationale <usersupport@fei.org> | 2024-05-19 00:07 URL: https://howto.fei.org/content/20/256/en/how-to-manage-my-horses-on-the-fei-horseapp.html

your Horse.

If you are an Athlete or National Federation you can upload Horse documents via the FEI HorseApp. <u>Click here</u> for more information.

Unique solution ID: #1255 Author: Last update: 2024-01-30 11:45