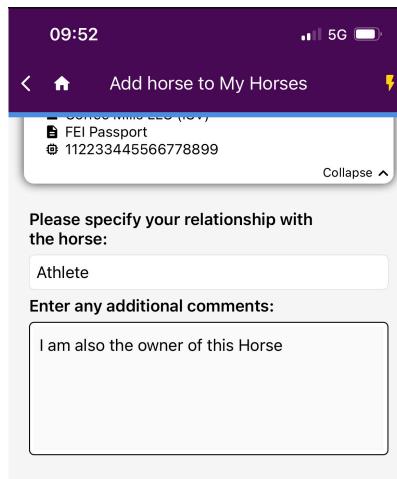

<u>Click here to see how to connect microchip scanners to the FEI HorseApp.</u>

**Step 4:** Check the details of the Horse you have selected, you can expand to see more information and then specify the relationship you have with this Horse.

You can enter any additional comments that all associated persons will see. You must then confirm that you wish to be associated with this specific Horse by using the **Swipe to confirm** action.

Please confirm that you would like to be associated with CHAMPONY (107LH16). If you confirm, all the users currently associated with this horse will be notified and any unjustified actions can be reported to the FEI.