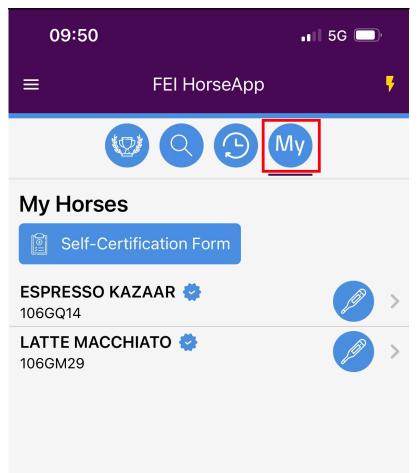

**Step 2:** Navigate to the **My Horses** section and click on **+ Add Horse** to associate a Horse with your profile.

\_\_\_\_\_

**Step 3:** Search for your Horse by name or FEI ID number and click on the name of the Horse.

Page 3 / 12 (c) 2024 Fédération Equestre Internationale <usersupport@fei.org> | 2024-05-19 00:07 URL: https://howto.fei.org/content/20/256/en/how-to-manage-my-horses-on-the-fei-horseapp.html

You also have the possibility to scan the barcode on the FEI Document of your Horse or if you have a microchip reader, you can also connect it with the FEI HorseApp and scan the Horse microchip.