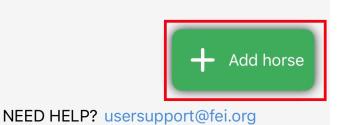

**Step 2:** Navigate to the **My Horses** section and click on **+ Add Horse** to associate a Horse with your profile.

\_\_\_\_\_

**Step 3:** Search for your Horse by name or FEI ID number and click on the name of the Horse.

Page 3 / 12 (c) 2024 Fédération Equestre Internationale <usersupport@fei.org> | 2024-05-19 00:07 URL: https://howto.fei.org/content/20/256/en/how-to-manage-my-horses-on-the-fei-horseapp.html

You also have the possibility to scan the barcode on the FEI Document of your Horse or if you have a microchip reader, you can also connect it with the FEI HorseApp and scan the Horse microchip.

<u>Click here to see how to connect microchip scanners to the FEI HorseApp.</u>

**Step 4:** Check the details of the Horse you have selected, you can expand to see more information and then specify the relationship you have with this Horse.