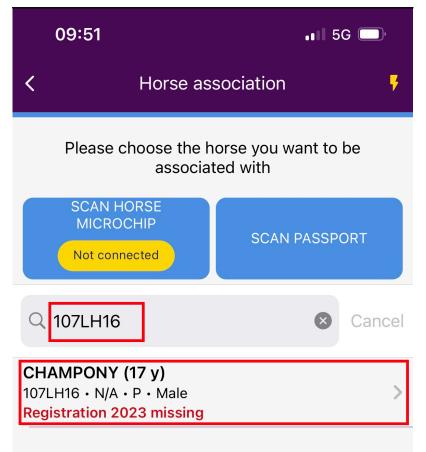

<u>Click here to see how to connect microchip scanners to the FEI HorseApp.</u>

**Step 4:** Check the details of the Horse you have selected, you can expand to see more information and then specify the relationship you have with this Horse.

You can enter any additional comments that all associated persons will see. You must then confirm that you wish to be associated with this specific Horse by using the **Swipe to confirm** action.

Please confirm that you would like to be associated with CHAMPONY (107LH16). If you confirm, all the users currently associated with this horse will be notified and any unjustified actions can be reported to the FEI.