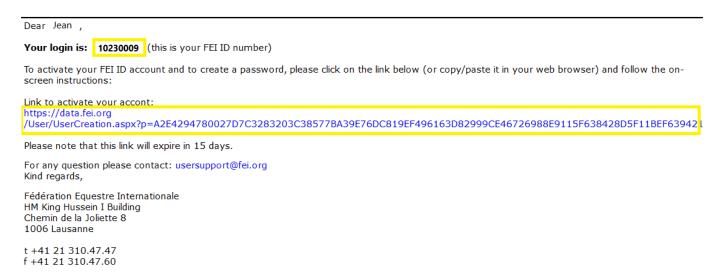

sent to your address to finalise the creation of your account.

**Step 4:** Below is an example of the email you will receive from the FEI. If you do not receive an email within 5-10 minutes, please check your junk/spam folder.

- You will see your FEI ID which you will use to connect to the FEI HorseApp.
- Click on the link highlighted below to finalise the activation of your account.

**Step 5:** Once you have completed all the steps above, you are ready to log in to the FEI HorseApp with your FEI ID and password (the one you would have just created when activating your account).