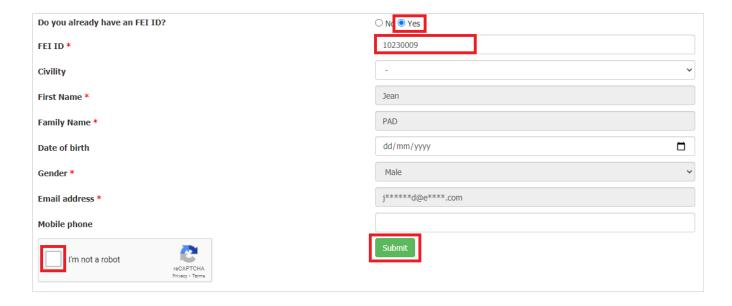

#### You already have a FEI ID number?

**Step 6:** If you already have an FEI ID number but have not yet activated your account or setup a password, you can this form to do so - click on **YES**, add your FEI ID number and click on **Submit**.

This will activate your FEI account for your to be able to log in on the FEI HorseApp.

**Please note:** If you are not sure if you have an FEI ID number or do not remember your FEI ID number, you can search on the FEI Database <a href="here">here</a>. Please don't create multiple profiles for the same person.