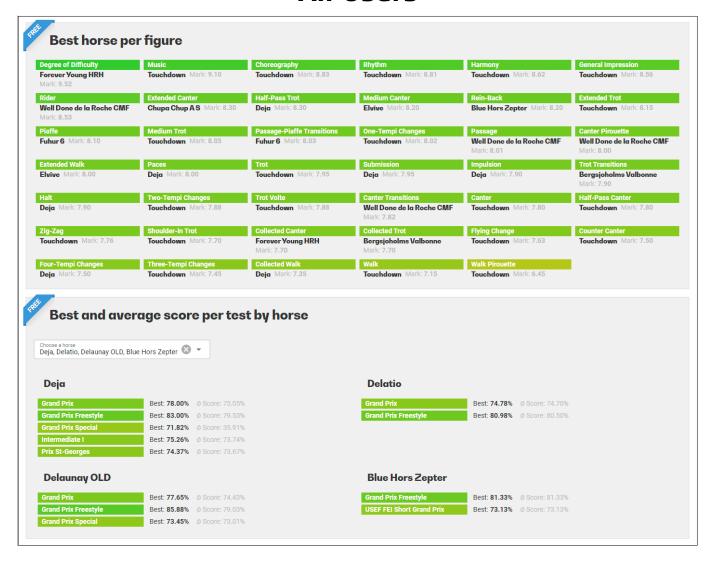

#### **All Users**

- **Analytics Best Horse Per Figure**: This module will automatically be loaded with the data available in our database.
- Analytics Best and Average Score per Test by Horse: You can select all of your horses for which there is data in the dropdown menu.
- **Scoresheets** Please turn the "Include all shows" radio button off in order to display only your shows. Once you selected a show, you will be invited to select the competition for which you would like to display the scoresheets.