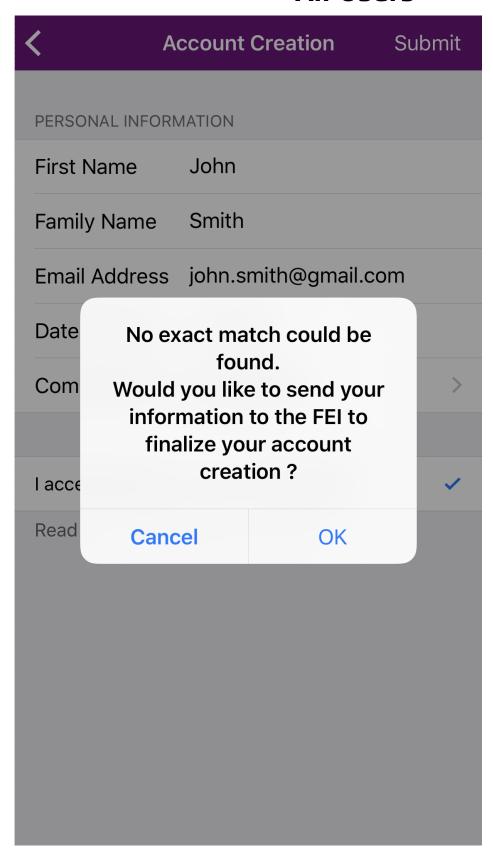

Once you have set up your password, you will be able to log into the FEI SportApp, FEI HorseApp as well as other FEI IT platforms with your FEI ID number and newly created password.

**Please note:** If the information you provide does not match what we have on the FEI Database, a message will be displayed on your mobile application screen. You can always click on "Cancel" and edit any information if you believe necessary.

If the information is correct, but our system cannot find you - please continue and an email will be sent to the FEI Service & Support Team who will look into it as soon as possible.

If the FEI Service & Support Team can find you on the FEI Database, they will send you an automatic email and you can follow **Step 4** as mentioned above. If the FEI Service & Support Team cannot find you, they will contact you accordingly to request further information.