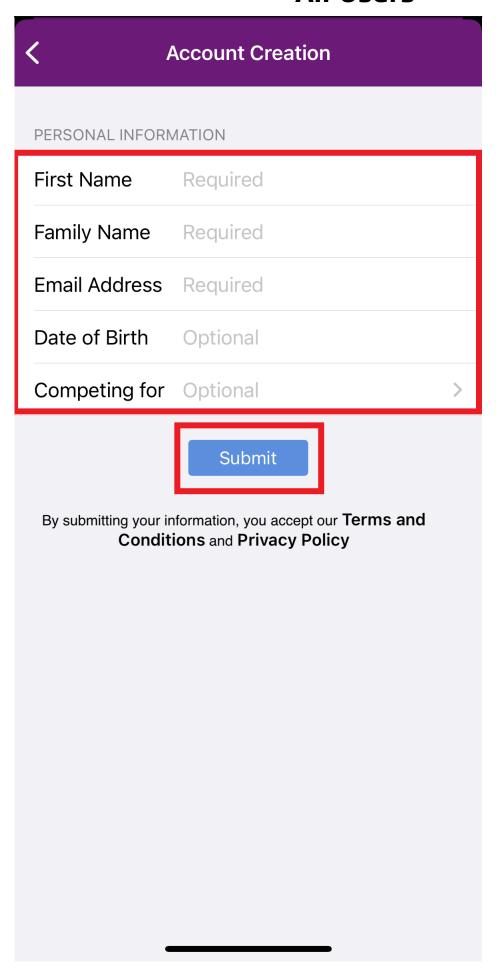

#### Step 3 FEI HorseApp:

**Option a:** You have clicked on **I'M AN FEI ATHLETE**, fill in your personal details so that we can match you to a person on the FEI Database.

The more information you provide us with, the easier it will be to find your profile and activate your account accordingly.

You must then click on **Submit**.

If the information you provide us with matches exactly the data we have for you on the FEI Database, an "account activation email" will be automatically sent to your email address.