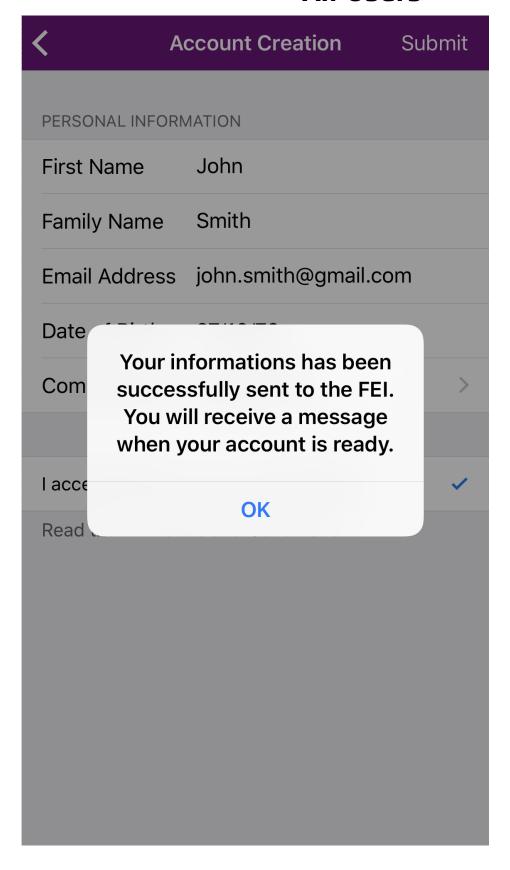

Page 6 / 21

You must then click on **Submit**.

If the information you provide us with matches exactly the data we have for you on the FEI Database, an "account activation email" will be automatically sent to your email address. Please check your spam/junk folder if you do not receive the email in your inbox.

You must then click on **Submit**.

If the information you provide us with matches exactly the data we have for you on the FEI Database, an "account activation email" will be automatically sent to your email address.