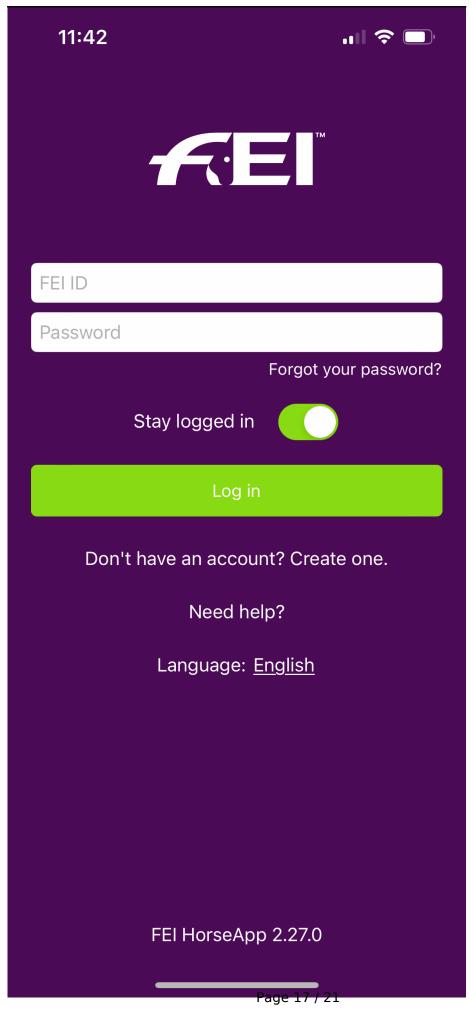

Click here to see how to log in to the FEI HorseApp.

**Step 4:** You will receive an automatic email from the FEI to activate your account - you must click on the link and follow the necessary steps to set up a password.