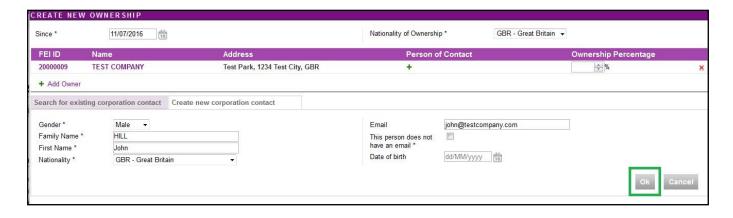

**Step 5:** It is possible to add a **Person of Contact** for this Coroporation, this is a physical person who represents the Corporation or who could be the person of contact if necessary.

You can **Search for existing corporation contact** or **Create new corporation contact**, by selecting one of the relevant tabs.

**Step 6**: If you **create a new corporation contact**, you will need to enter the relevant information about the person.

The **Person of Contact** is then updated under the Ownership line:

Once you click on **OK**, the Ownership is updated on the Horse's FEI ID profile.