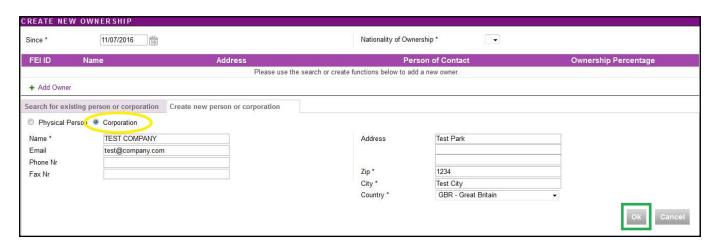

**Step 3:** You tick the **Corporation** field as shown below and then enter the relevant Page 1 / 4

details regarding the Company or Corporation.

By clicking **OK**, you add this Corporation to the Ownership you are creating for this horse.