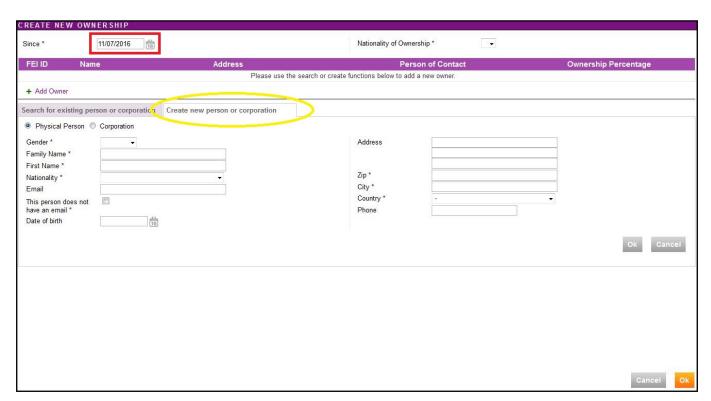

**Step 1:** You access the Horse's FEI ID page and you scroll down to the **Ownerships** section.

You can click on **New Ownership** and the **CREATE NEW OWNERSHIP** window will open.

**Step 2:** You enter the **Since** date - this is the date since which this Owner has owned the horse.

You select the tab **Create new person or corporation** to add a Corporation that does not yet exist on the FEI Database.

If the Corporation already exists, you can search for it under the **Search for existing person or corporation** tab.