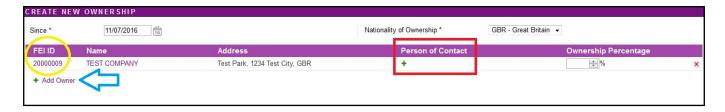

**Step 4:** You can see that an individual Corporation FEI ID has been created for this Owner. If the Corporation is just one of the Owner's of this Ownership and you need to add a second Owner, you can click on **Add Owner**. Click here to see <u>How to create a multi-owner Ownership.</u>

**Step 5:** It is possible to add a **Person of Contact** for this Coroporation, this is a physical person who represents the Corporation or who could be the person of contact if necessary.

You can **Search for existing corporation contact** or **Create new corporation contact**, by selecting one of the relevant tabs.