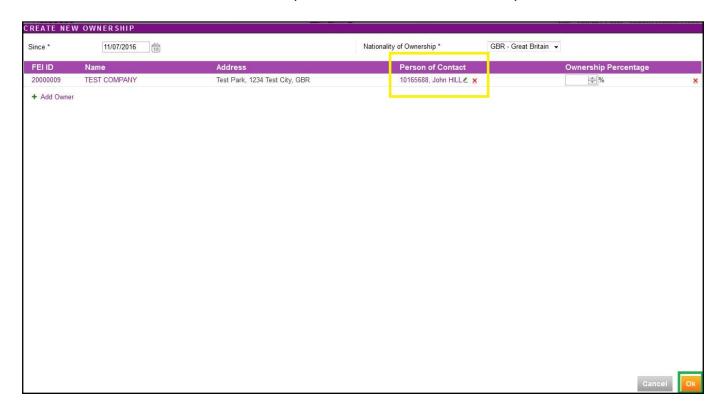

**Step 6**: If you **create a new corporation contact**, you will need to enter the relevant information about the person.

The **Person of Contact** is then updated under the Ownership line:

Once you click on **OK**, the Ownership is updated on the Horse's FEI ID profile.