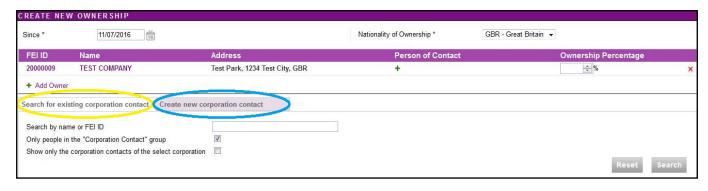

**Step 5:** It is possible to add a **Person of Contact** for this Coroporation, this is a physical person who represents the Corporation or who could be the person of contact if necessary.

You can **Search for existing corporation contact** or **Create new corporation contact**, by selecting one of the relevant tabs.

**Step 6**: If you **create a new corporation contact**, you will need to enter the relevant information about the person.

The **Person of Contact** is then updated under the Ownership line:

Once you click on **OK**, the Ownership is updated on the Horse's FEI ID profile.