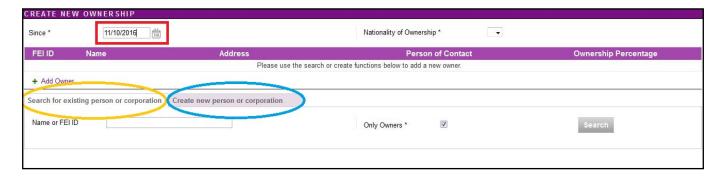

**Step 1:** You are on the horse's FEI ID profile and you scroll down to the **Ownerships** section. You click on **New Ownership** and the **CREATE NEW OWNERSHIP** window will open.

**Step 2:** You enter the **Since** date - this is the date since which this Owner has owned the horse.

You then select under which tab you will enter the Owner:

- Search for existing person or corporation
- Create new person or corporation

**Step 3:** You search for the first Owner you wish to add to this Ownership and click **Select** next to the corresponding person.

**Step 4:** You can see that the selected Owner has been added to the Ownership,

you can now click on **Add Owner** to add the second Owner to this Ownership:

**Step 5:** You can search again for a second Owner, or Create a new Person or coporation as the second Owner. Once you have found the correct person you click on **SELECT** or validate the new person.