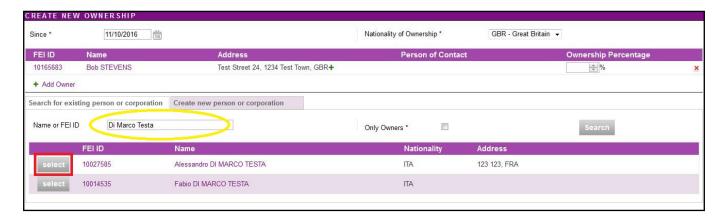

**Step 4:** You can see that the selected Owner has been added to the Ownership,

you can now click on **Add Owner** to add the second Owner to this Ownership:

**Step 5:** You can search again for a second Owner, or Create a new Person or coporation as the second Owner. Once you have found the correct person you click on **SELECT** or validate the new person.

Both Owners are then added to the Ownership. You can repeat this as many times as necessary to add all the Owners for this Ownership.

Page 2 / 4

**Step 6:** As the two Owners added to this Ownership have different nationalities, the nationality of the Ownership must be chosen from the drop-down list before saving the Ownership.