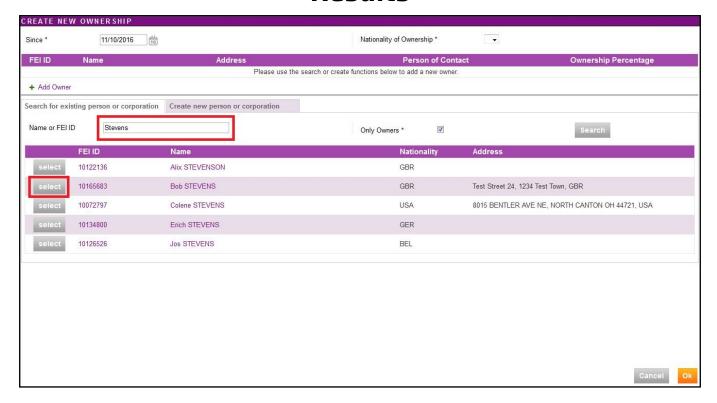

You then select under which tab you will enter the Owner:

- Search for existing person or corporation
- Create new person or corporation

**Step 3:** You search for the first Owner you wish to add to this Ownership and click **Select** next to the corresponding person.

**Step 4:** You can see that the selected Owner has been added to the Ownership,

you can now click on **Add Owner** to add the second Owner to this Ownership:

**Step 5:** You can search again for a second Owner, or Create a new Person or coporation as the second Owner. Once you have found the correct person you click on **SELECT** or validate the new person.