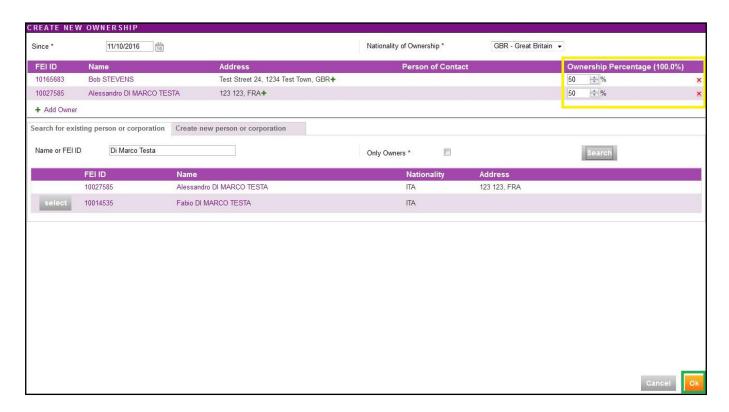

**Step 7:** It is possible to add the Ownership Percentage before finalising the Ownership.

This is **OPTIONAL** and the Ownership can be saved and created without entering this information.

You can then click on **OK** to save this new Ownership.