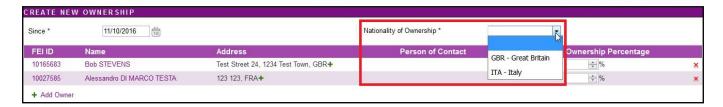

Both Owners are then added to the Ownership. You can repeat this as many times as necessary to add all the Owners for this Ownership.

Page 2 / 4

**Step 6:** As the two Owners added to this Ownership have different nationalities, the nationality of the Ownership must be chosen from the drop-down list before saving the Ownership.