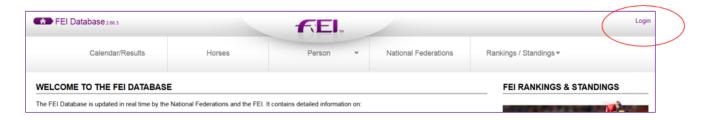

### How to search an event on the FEI Calendar

Go to: <a href="https://data.fei.org">https://data.fei.org</a> and in the top right hand corner of the page there is a **Login** button.