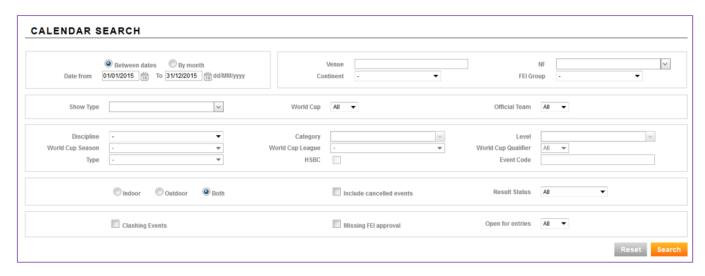

#### From the Calendar/ Results menu click on SEARCH

To search for some information, you have several search criteria at disposition – only one criteria can be filled in for an overall results or several criterias can be filled in for a specific search.

# **FEI Calendar**

Once you filled in all needed criteria, you can click on the orange search button.

The result of your search will be displayed below the search criteria.