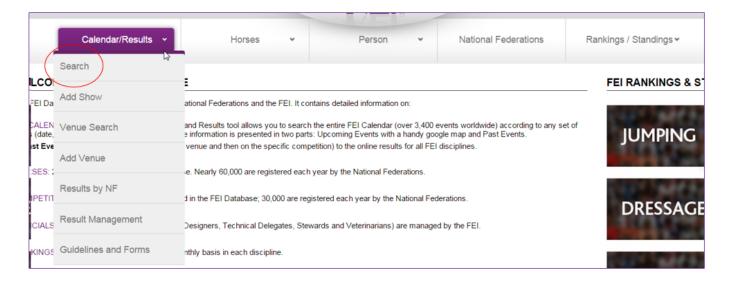

#### From the Calendar/ Results menu click on SEARCH

To search for some information, you have several search criteria at disposition – only one criteria can be filled in for an overall results or several criterias can be filled in for a specific search.