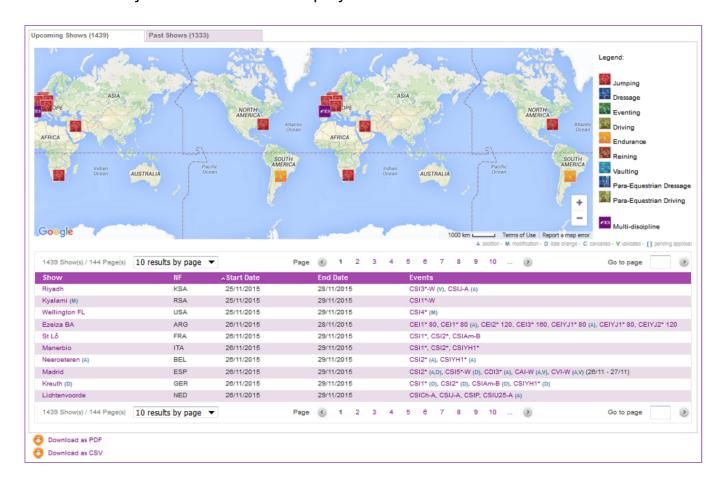

# **FEI Calendar**

Once you filled in all needed criteria, you can click on the orange search button.

The result of your search will be displayed below the search criteria.

# **FEI Calendar**

Click on the Show name to open the Show detail.

Click on the FEI Event code to open the Event detail.

Unique solution ID: #1016

Author: Laurianne

Last update: 2015-11-24 15:01