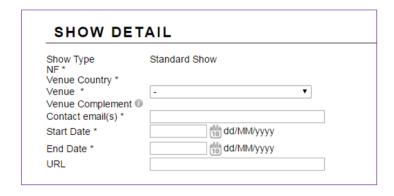

## From the Calendar/ Results menu click on ADD SHOW

You can add a Show by completing the information from this page.

To complete this form, the Venue must be listed on the VENUE drop down list. If your Venue does not exist yet, please refer to the <u>Add Venue</u> procedure.

Once the form is fully completed, click on the SAVE button to submit the form.