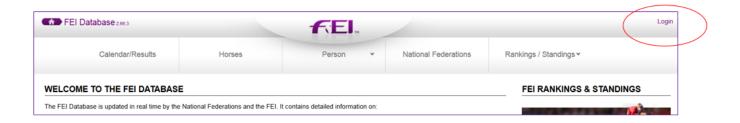

## How to add a Show in the FEI Calendar

Go to: <a href="https://data.fei.org">https://data.fei.org</a> and in the top right hand corner of the page there is a **Login** button.