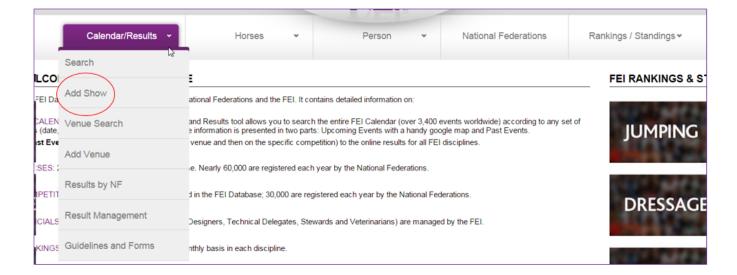

## From the Calendar/ Results menu click on ADD SHOW

You can add a Show by completing the information from this page.

To complete this form, the Venue must be listed on the VENUE drop down list. If your Venue does not exist yet, please refer to the <u>Add Venue</u> procedure.