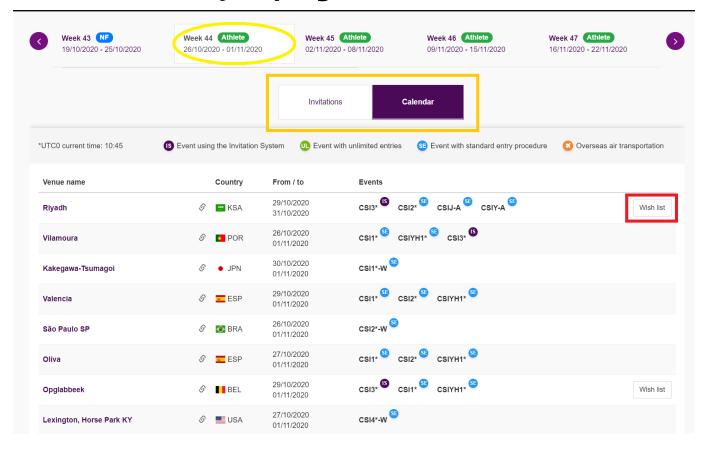

**Step 8:** You can use the toggle **Invitation - Calendar**, to view the Events that are taking place in the given week. You can also add Events to your wish list directly from the Calendar with the **Wish list** button.