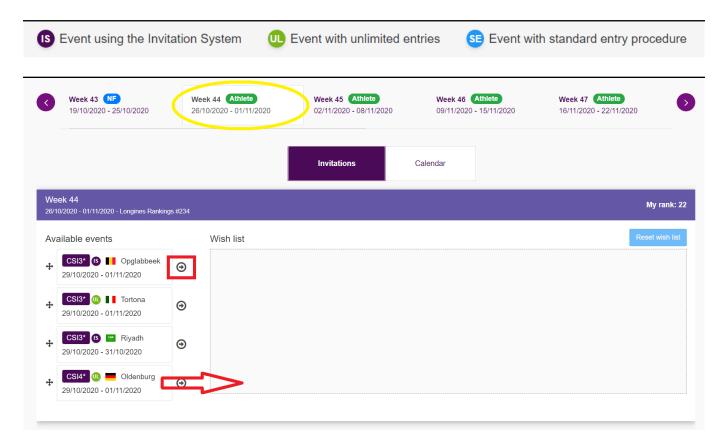

Click on **Choose events for this week** or **Edit wish list** to start making your choices.

**Step 3:** You will land on the week you have chosen - the Events for which you can Page 1 / 7

make choices are displayed on the left. There are up to three types of events listed in the Calendar tab: Events using the Invitation System, Events with unlimited entries and Events with standard entry procedure. Each type has a specific logo:

You can use the small arrows to move the Events from the left to right, or you can drag and drop them in to the Wish list section.

To note: Only Events using the FEI Invitation System and Events with unlimited entries are listed. If you wish to make an entry for an Event with standard entry procedure, you will need to contact your National Federation.