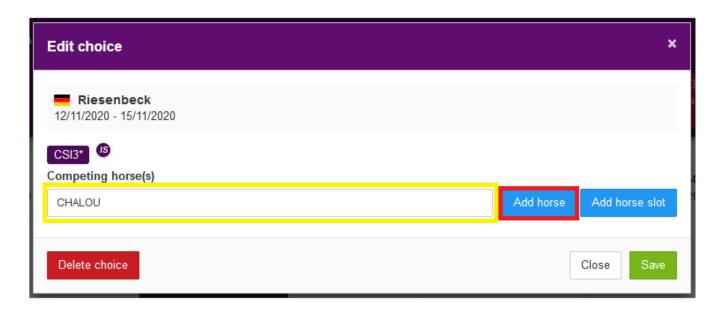

**Step 5:** If you wish to add a Horse or Horse slot to your Event choice, click **Edit choice** or on the toggle button on the right hand side.

**Step 6:** To add a specific Horse, type the name of the Horse, choose the correct Horse you will compete with from the drop down list and click **Add horse**.

If you do not know yet which Horse you will compete with and you wish to add a Horse slot, simply click **Add horse slot**.

**Step 7:** Your Horse or Horse slot has been added to your choice, you can click **Save**. You can add a certain number of slots in accordance with the quotas of the Event. If you have reached the Horse per athlete limit, the system will notify it.