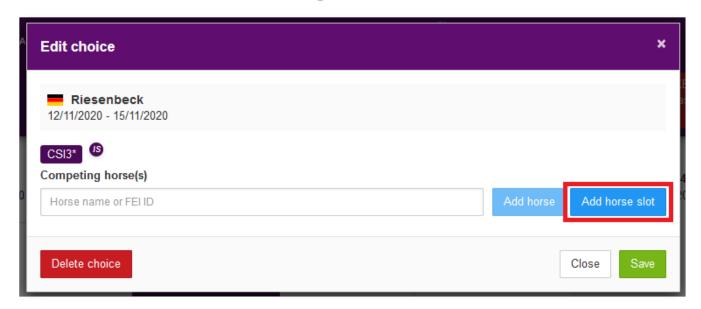

**Step 5:** If you wish to add a Horse or Horse slot to your Event choice, click **Edit choice** or on the toggle button on the right hand side.

**Step 6:** To add a specific Horse, type the name of the Horse, choose the correct Horse you will compete with from the drop down list and click **Add horse**.

If you do not know yet which Horse you will compete with and you wish to add a Horse slot, simply click **Add horse slot**.

**Step 7:** Your Horse or Horse slot has been added to your choice, you can click **Save**. You can add a certain number of slots in accordance with the quotas of the Event. If you have reached the Horse per athlete limit, the system will notify it.