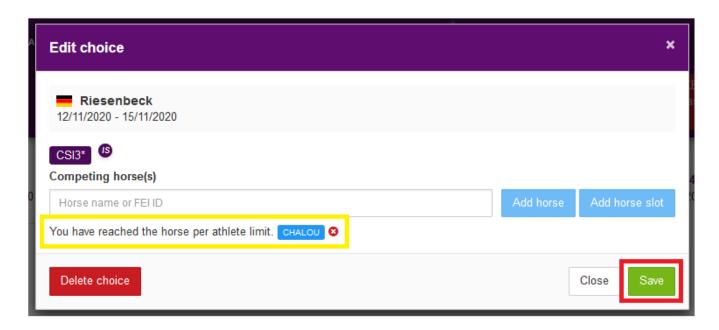

If you do not know yet which Horse you will compete with and you wish to add a Horse slot, simply click **Add horse slot**.

**Step 7:** Your Horse or Horse slot has been added to your choice, you can click **Save**. You can add a certain number of slots in accordance with the quotas of the Event. If you have reached the Horse per athlete limit, the system will notify it.