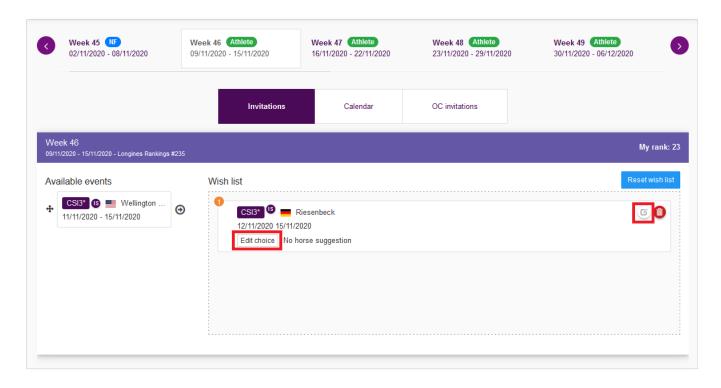

**Step 5:** If you wish to add a Horse or Horse slot to your Event choice, click **Edit choice** or on the toggle button on the right hand side.

**Step 6:** To add a specific Horse, type the name of the Horse, choose the correct Horse you will compete with from the drop down list and click **Add horse**.