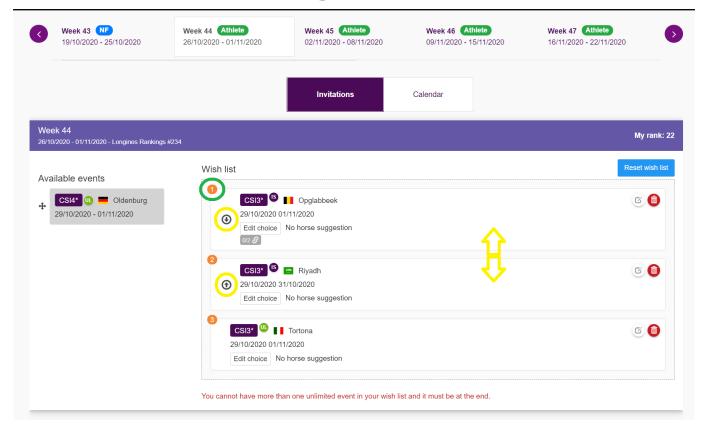

**Step 4:** You can select the priority of your Events by dragging and dropping them into the order that you want, or you can use the small arrows to change the order.

The small **orange** numbers display the order of your choice.

To note: If you select an Event with unlimited entries, you are guaranteed to be entered and accepted in that Event during the invitation allocation process. This means:

- you cannot add two Events with unlimited entries to your wish list
- the Event with unlimited entries must be at the end of your wish list, after the Events using the FEI Invitation System.