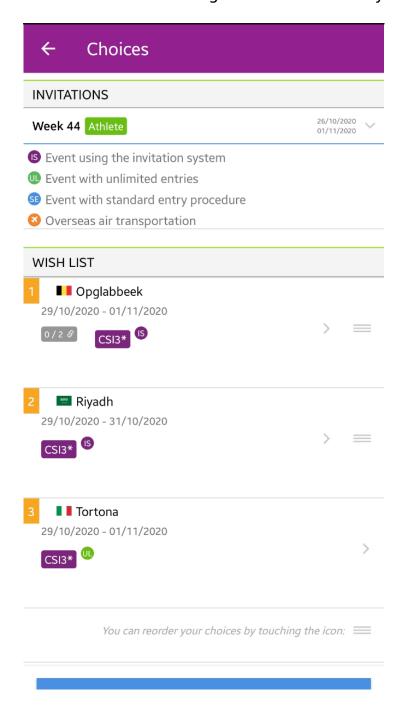

The Events will be added to your wish list.

To note: If you select an Event with unlimited entries, you are guaranteed to be entered and accepted in that Event during the invitation allocation process. This means:

 you cannot add two Events with unlimited entries to your wish list Page 5 / 7

(c) 2024 Fédération Equestre Internationale <usersupport@fei.org> | 2024-05-16 16:18

• the Event with unlimited entries must be at the end of your wish list, after the Events using the FEI Invitation System.