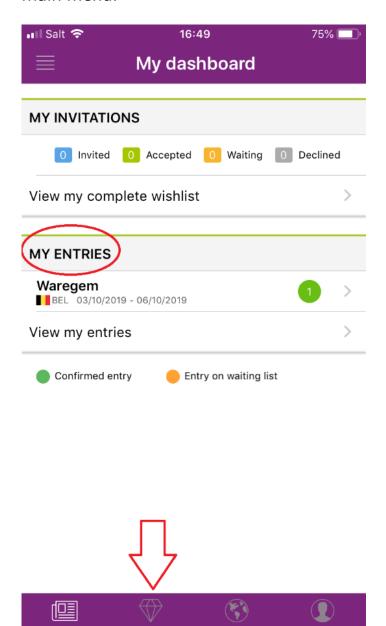

**Step 1:** Login to the FEI SportManager App with your FEI ID number and password.

You will land on your Dashboard, where you can see your upcoming entries under the **My Entries** section and you can navigate to the **Invitations** section from the main menu.