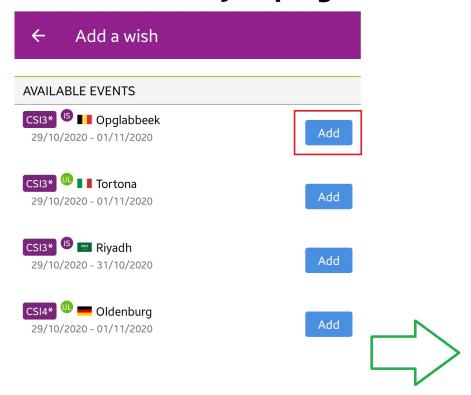

To add the Event to your list of choices, you must click on **Add a wish**. You can then choose from the available Events by clicking on **Add**, the Event is then added to your wish list.

**Step 4:** You then repeat this action by clicking on **Add a wish**, to make all the choices for that given week.

The Events will be added to your wish list.

To note: If you select an Event with unlimited entries, you are guaranteed to be entered and accepted in that Event during the invitation allocation process. This means:

 you cannot add two Events with unlimited entries to your wish list Page 5 / 7

(c) 2024 Fédération Equestre Internationale <usersupport@fei.org> | 2024-05-16 16:18

• the Event with unlimited entries must be at the end of your wish list, after the Events using the FEI Invitation System.