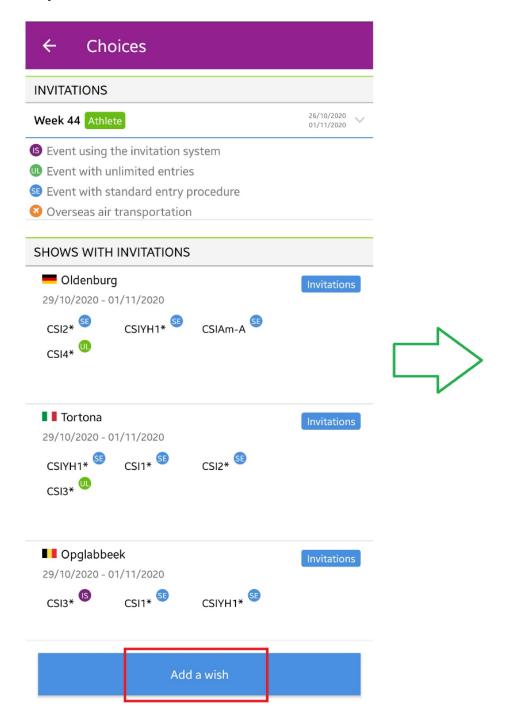

**Step 2:** By clicking on **Invitations**, you will be directed to the page with the relevant weeks in which you can make your choices.

You must select the week in which you want to add your Events.

**Step 3:** Here you will see the list of Events using the FEI Invitation System, Events with unlimited entries.

At the bottom of the list you will also see Events with standard entry procedure (if you wish to make an entry for an Event with standard entry procedure, you will need to contact your National Federation).

To add the Event to your list of choices, you must click on **Add a wish**. You can then choose from the available Events by clicking on **Add**, the Event is then added to your wish list.

**Step 4:** You then repeat this action by clicking on **Add a wish**, to make all the choices for that given week.