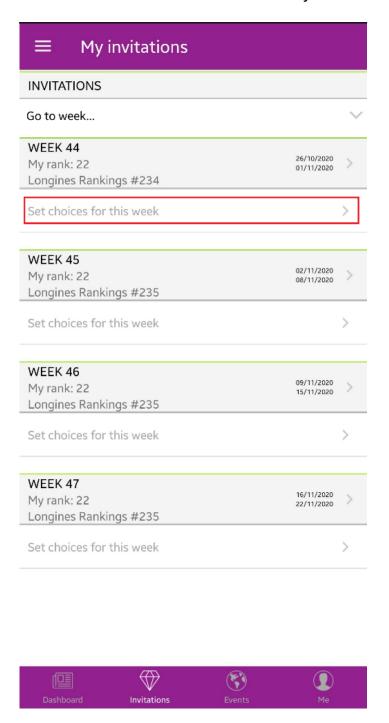

**Step 2:** By clicking on **Invitations**, you will be directed to the page with the relevant weeks in which you can make your choices.

You must select the week in which you want to add your Events.

**Step 3:** Here you will see the list of Events using the FEI Invitation System, Events with unlimited entries.