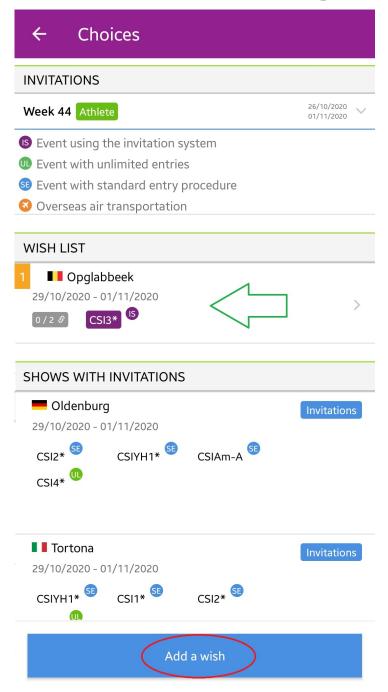

**Step 2:** By clicking on **Invitations**, you will be directed to the page with the relevant weeks in which you can make your choices.

You must select the week in which you want to add your Events.

**Step 3:** Here you will see the list of Events using the FEI Invitation System, Events with unlimited entries.

At the bottom of the list you will also see Events with standard entry procedure (if you wish to make an entry for an Event with standard entry procedure, you will need to contact your National Federation).

To add the Event to your list of choices, you must click on **Add a wish**. You can then choose from the available Events by clicking on **Add**, the Event is then added to your wish list.

**Step 4:** You then repeat this action by clicking on **Add a wish**, to make all the choices for that given week.

The Events will be added to your wish list.

To note: If you select an Event with unlimited entries, you are guaranteed to be entered and accepted in that Event during the invitation allocation process. This means:

 you cannot add two Events with unlimited entries to your wish list Page 5 / 7

(c) 2024 Fédération Equestre Internationale <usersupport@fei.org> | 2024-05-16 16:18

• the Event with unlimited entries must be at the end of your wish list, after the Events using the FEI Invitation System.