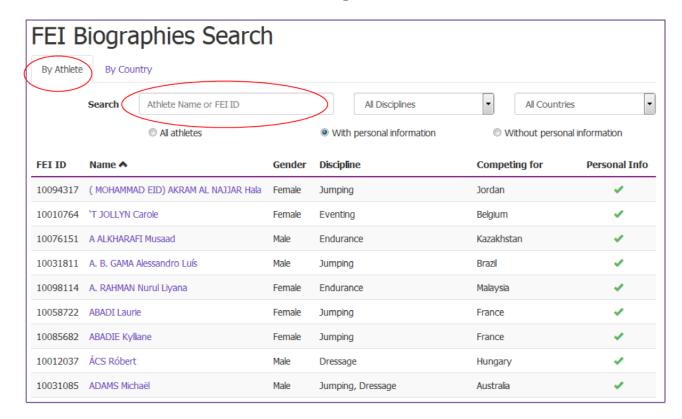

Under the **By Athlete** tab you can search by Athlete Name or FEI ID and you can filter by Discipline and Country.

You can also filter on biographies that already have information or not, by selecting **With/Without personal information**.

Step 3: You click on your own name and this will open the your biography page.

If you are correctly logged in with the correct accees, the **Edit** button will appear in the top right corner.

**Step 4:** By clicking on **Edit** the biography page becomes modifiable and you can edit, add and remove information accordingly.