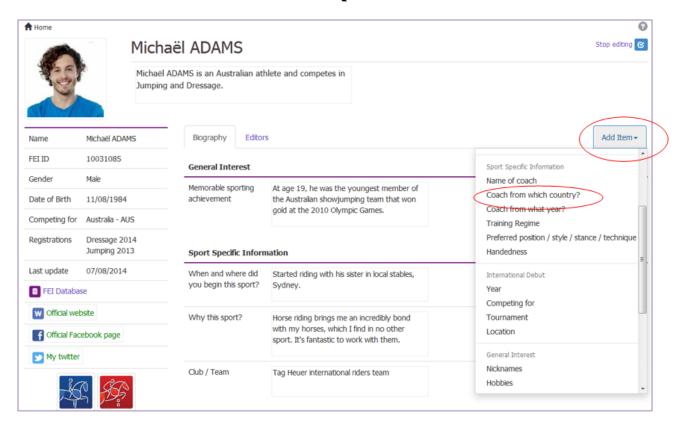

**Step 5:** To add a category that is not already on your page, or if there is nothing on the biography page then you select **Add Item**, which will open a drop down list of all the possible categories and types of information you can add.

By selecting one of these options, a new text box will appear on your profile where you can edit the information.

**Step 6:** Once you have edited the biography page and would like to stop editing and save the changes you need to click on **Stop Editing** in the top right corner.