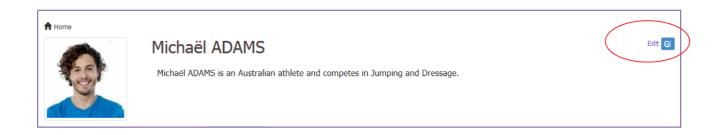

Step 3: You click on your own name and this will open the your biography page.

If you are correctly logged in with the correct accees, the **Edit** button will appear in the top right corner.

**Step 4:** By clicking on **Edit** the biography page becomes modifiable and you can edit, add and remove information accordingly.