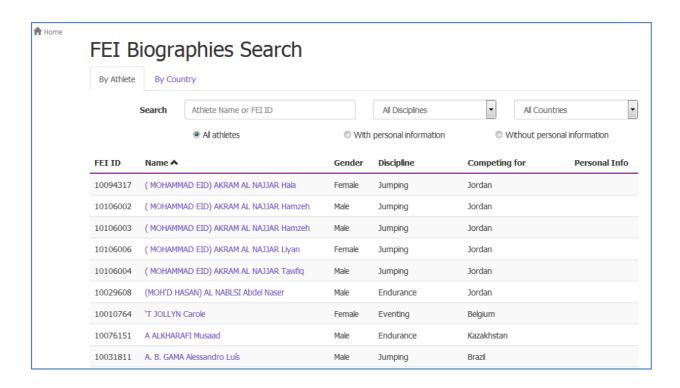

Here you will need to sign in with your FEI ID number and password. Once signed in you will arrive on the FEI Biographies Home Page.

**Step 2:** You must search for yourself to be able to edit your biography. There are two tabs to search under, **By Athlete** (default page) and **By Country**.

Under the **By Athlete** tab you can search by Athlete Name or FEI ID and you can filter by Discipline and Country.

You can also filter on biographies that already have information or not, by selecting **With/Without personal information**.