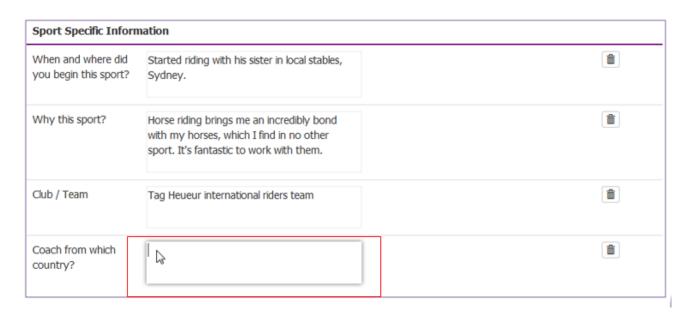

By selecting one of these options, a new text box will appear on your profile where you can edit the information.

**Step 6:** Once you have edited the biography page and would like to stop editing and save the changes you need to click on **Stop Editing** in the top right corner.