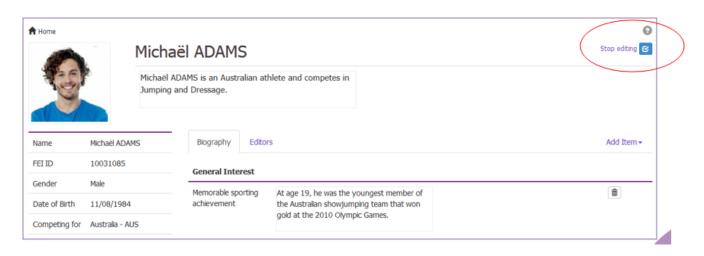

By selecting one of these options, a new text box will appear on your profile where you can edit the information.

**Step 6:** Once you have edited the biography page and would like to stop editing and save the changes you need to click on **Stop Editing** in the top right corner.

**Please note:** all changes and modifications go through an approval process and will therefore not appear on your biography page straight away.

You need to change your portrait photo on your FEI biography?