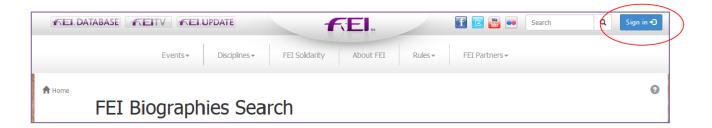

# How to modify my FEI Biography page

You want to fill your own biography?

You need to update some information on your biography?

**Step 1:** Go to: <a href="https://www.fei.org/bios">https://www.fei.org/bios</a> and click on the **Sign in** button located in the top right corner.