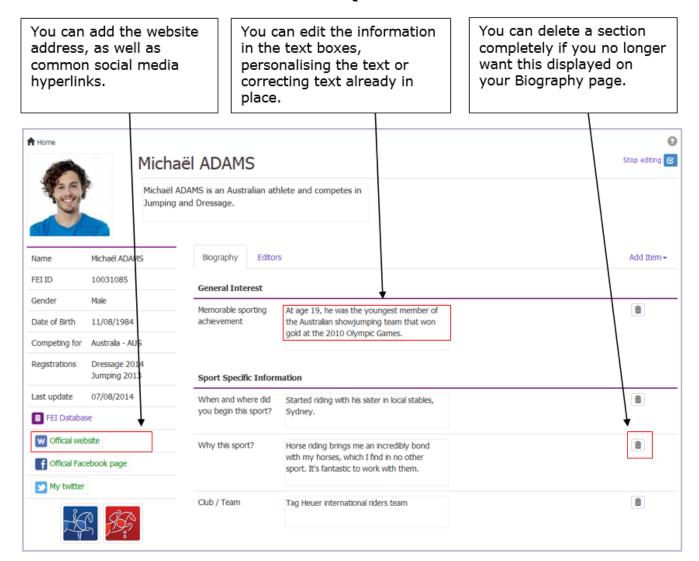

Step 3: You click on your own name and this will open the your biography page.

If you are correctly logged in with the correct accees, the **Edit** button will appear in the top right corner.

**Step 4:** By clicking on **Edit** the biography page becomes modifiable and you can edit, add and remove information accordingly.

**Step 5:** To add a category that is not already on your page, or if there is nothing on the biography page then you select **Add Item**, which will open a drop down list of all the possible categories and types of information you can add.

By selecting one of these options, a new text box will appear on your profile where you can edit the information.

**Step 6:** Once you have edited the biography page and would like to stop editing and save the changes you need to click on **Stop Editing** in the top right corner.

**Please note:** all changes and modifications go through an approval process and will therefore not appear on your biography page straight away.

You need to change your portrait photo on your FEI biography?