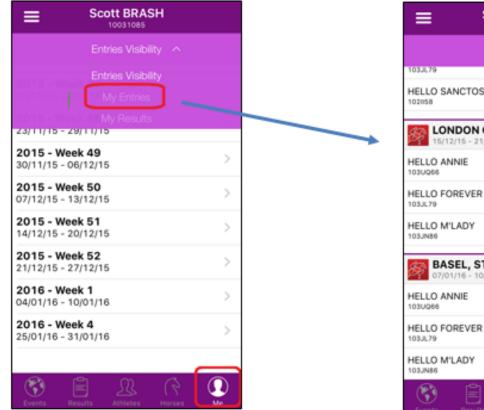

#### My Entry Status

You are logged in and have clicked on the "ME" in the menu bar.

You can then select "My Entries" in the drop down list.

Here you can see all upcoming entries made by your National Federation.

Green - Accepted: The entry has been accepted by the Organising Committee Black - Withdrawn: The entry has been withdrawn by the National Federation Orange - Waiting for OC: The entry has been made by the NF; the OC needs to accept