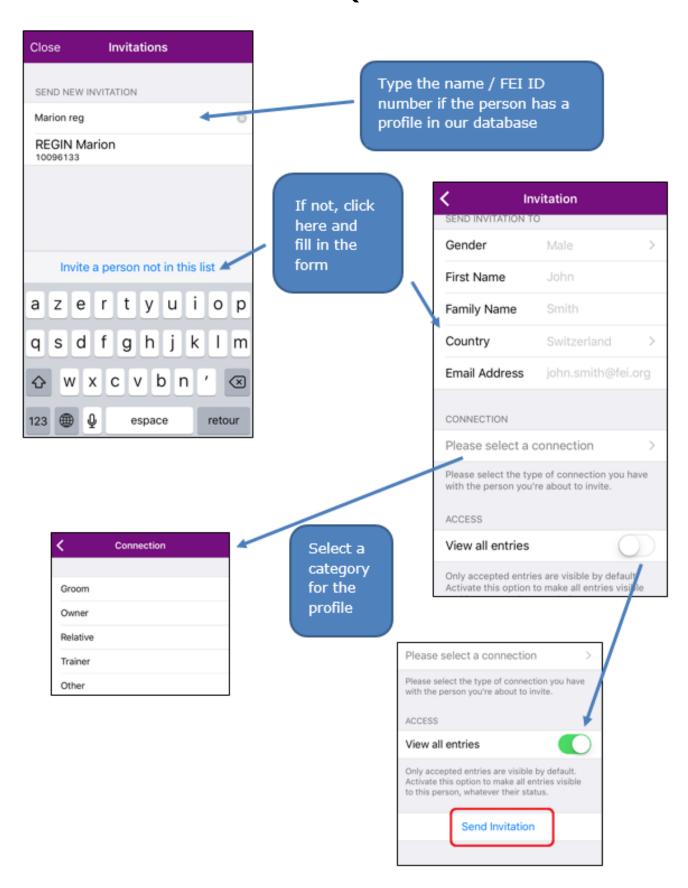

#### Share your entries status / invitations

By clicking on "**Invitations**" you have the possibility to share your profile /entries, with your Team Manager, Groom, Owner etc.

Unique solution ID: #1019