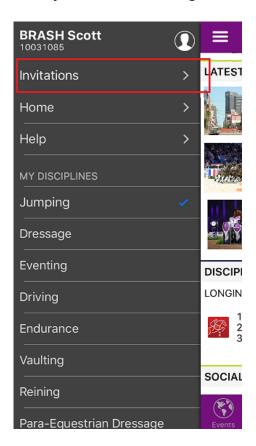

#### Share your entries status / invitations

By clicking on "**Invitations**" you have the possibility to share your profile /entries, with your Team Manager, Groom, Owner etc.

Unique solution ID: #1019