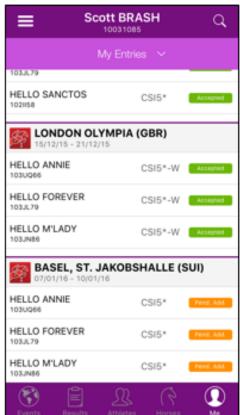

#### My Entry Status

You are logged in and have clicked on the "ME" in the menu bar.

You can then select "My Entries" in the drop down list.

Here you can see all upcoming entries made by your National Federation.

Green - Accepted: The entry has been accepted by the Organising Committee Black - Withdrawn: The entry has been withdrawn by the National Federation Orange - Waiting for OC: The entry has been made by the NF; the OC needs to accept