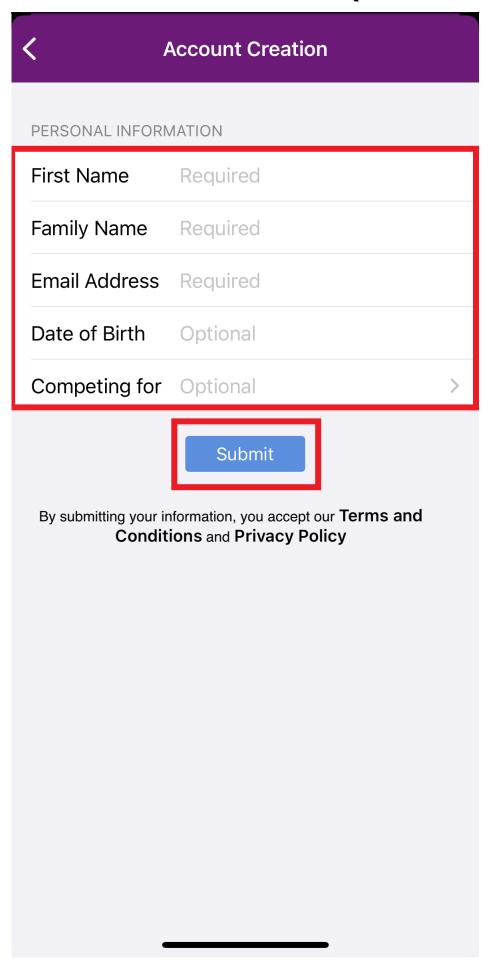

#### Step 3 FEI HorseApp:

**Option a:** You have clicked on **I'M AN FEI ATHLETE**, fill in your personal details so that we can match you to a person on the FEI Database.

The more information you provide us with, the easier it will be to find your profile and activate your account accordingly.

You must then click on **Submit**.

If the information you provide us with matches exactly the data we have for you on the FEI Database, an "account activation email" will be automatically sent to your email address.