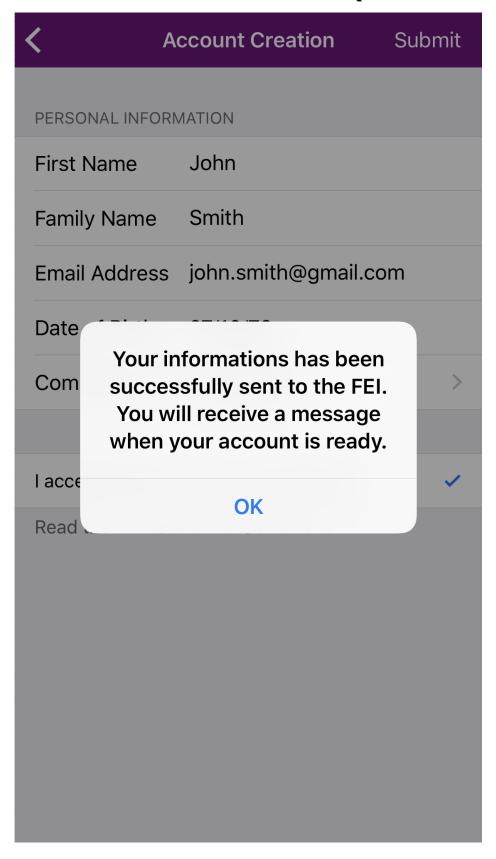

Page 6 / 21

You must then click on **Submit**.

If the information you provide us with matches exactly the data we have for you on the FEI Database, an "account activation email" will be automatically sent to your email address. Please check your spam/junk folder if you do not receive the email in your inbox.

You must then click on **Submit**.

If the information you provide us with matches exactly the data we have for you on the FEI Database, an "account activation email" will be automatically sent to your email address.