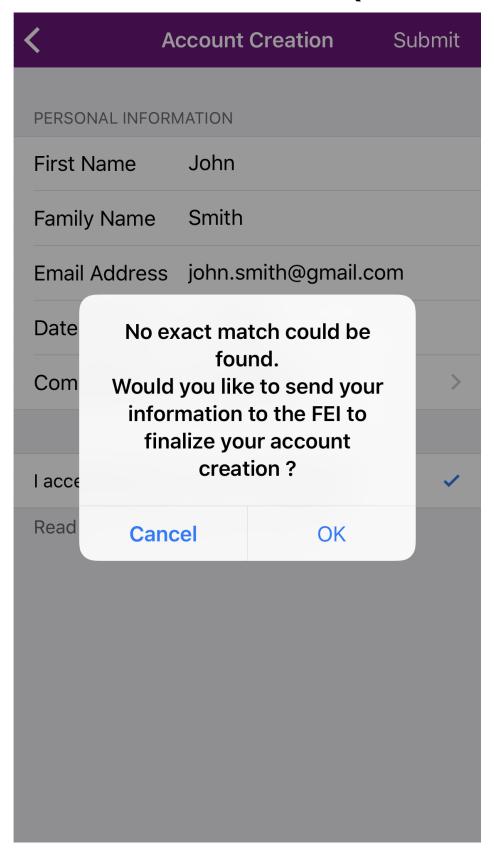

Once you have set up your password, you will be able to log into the FEI SportApp, FEI HorseApp as well as other FEI IT platforms with your FEI ID number and newly created password.

**Please note:** If the information you provide does not match what we have on the FEI Database, a message will be displayed on your mobile application screen. You can always click on "Cancel" and edit any information if you believe necessary.

If the information is correct, but our system cannot find you - please continue and an email will be sent to the FEI Service & Support Team who will look into it as soon as possible.

If the FEI Service & Support Team can find you on the FEI Database, they will send you an automatic email and you can follow **Step 4** as mentioned above. If the FEI Service & Support Team cannot find you, they will contact you accordingly to request further information.