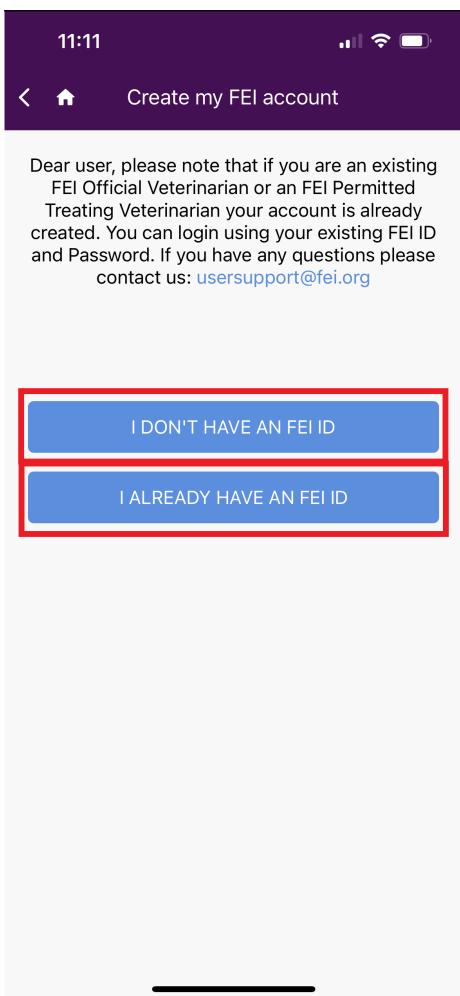

Option c: You have clicked on I'M A VETERINARIAN, click on I DON'T HAVE AN FEI ID or I ALREADY HAVE AN FEI ID.

Page 13 / 21

I DON'T HAVE AN FEI ID: Fill in your personal and veterinarian information and