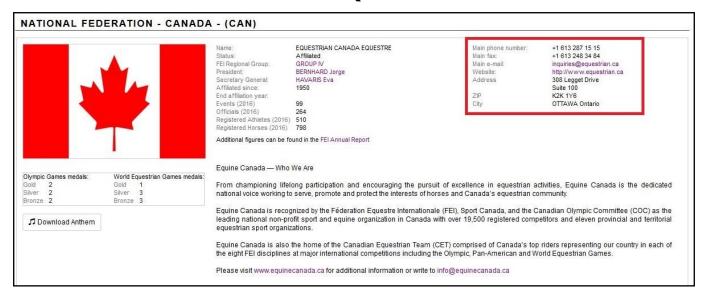

## **Step 1:** <a href="https://data.fei.org/NFPages/NF/Search">https://data.fei.org/NFPages/NF/Search</a>

**Step 2:** You can search for your National Federation by country name or by the NOC code

**Step 3:** You will then be able to view the contact information for the National Federation as well as a lot of other interesting information about the Federation.