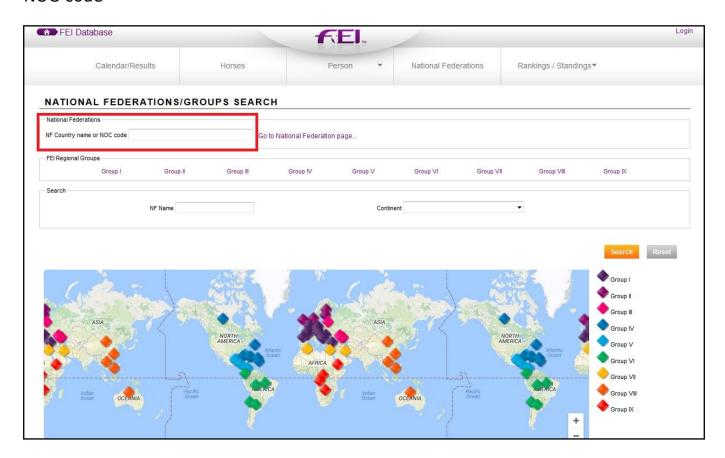

## **Step 1:** <a href="https://data.fei.org/NFPages/NF/Search">https://data.fei.org/NFPages/NF/Search</a>

**Step 2:** You can search for your National Federation by country name or by the NOC code

**Step 3:** You will then be able to view the contact information for the National Federation as well as a lot of other interesting information about the Federation.