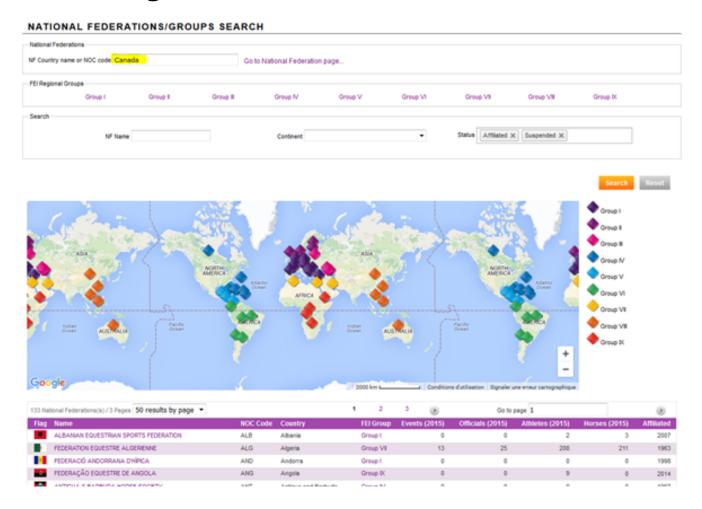

You will find the list of National Federations in the FEI Database.

https://data.fei.org/NFPages/NF/Search

## **Registration and Horse Documents**

Click on "go to National Federation page"

You will find all the contact details of the National Federation.