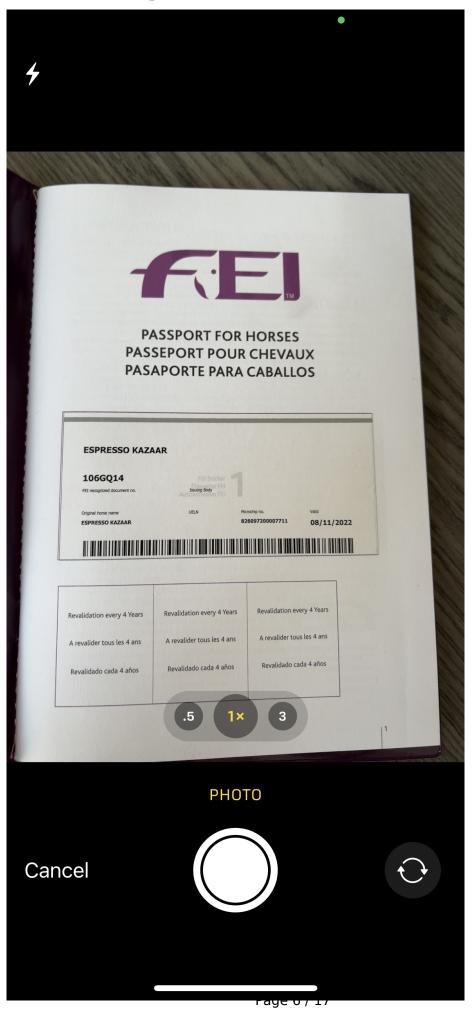

#### You can choo Registration and Horse Documents

**Step 5:** Make sure the page is not cropped and that all information is visible and in a good quality.

Page 5 / 17 (c) 2024 Fédération Equestre Internationale <usersupport@fei.org> | 2024-04-26 19:28 URL: https://howto.fei.org/content/28/75/en/how-to-provide-the-fei-with-scans-of-my-horse\_s-document-using-the-fei-horseapp.html