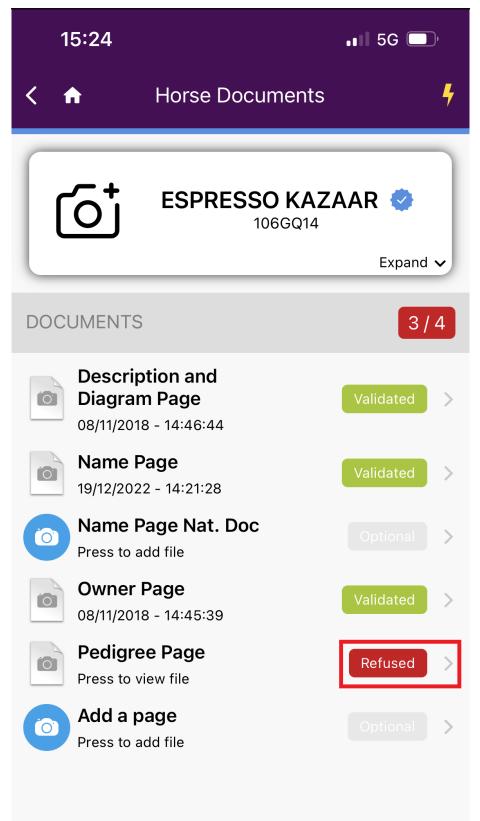

You can open the page only of the document(s) you have uploaded. If the page has been uploaded by another person, you will not be able to see the horse document.

**Step 8:** If a document is refused by the FEI, click on **Refused** to see the reason why the page has been refused.