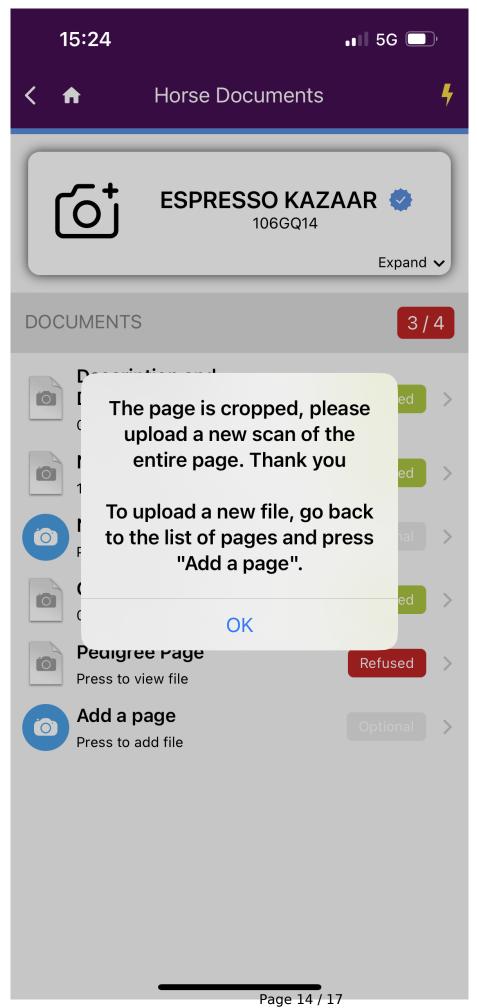

**Step 9:** A pop-up window will open with the rejection comment.

Page 13 / 17 (c) 2024 Fédération Equestre Internationale <usersupport@fei.org> | 2024-04-26 19:28 URL: https://howto.fei.org/content/28/75/en/how-to-provide-the-fei-with-scans-of-my-horse\_s-document-using-the-fei-horseapp.html