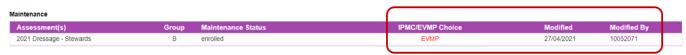

**Step 7:** Your choice has been made - once confirmed your choice cannot be changed and will be indicated on your FEI profile as shown below: