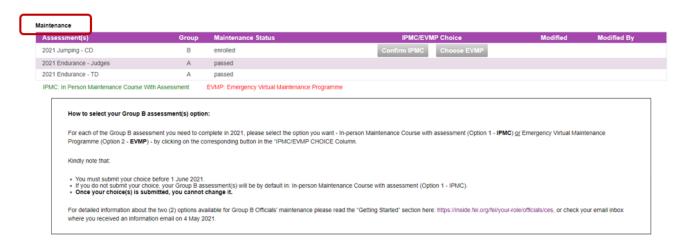

Please note: you will have to make a choice for each of your Group B assessments

## **Officials**

**Step 4:** Read the instructions "How to select your Group B assessment(s) option" carefully.

**Step 5:** Once you have read the information, please select one of the two options by clicking on the relevant button:

- Confirm IPMC
- Choose EVMP

**Step 6:** A pop-up window will open - please read the text carefully.

You must confirm your choice by clicking **OK**, or go back to edit your choice by clicking **Cancel**:

Please confirm and submit your choice by clicking on OK, or go back to editing it by clicking on CANCEL. Once you have submitted your choice you cannot modify it. Selecting the EVMP (Option 2) means that: a) you have to attend an Online Seminar and pass your CES Online Assessment to complete the Emergency Virtual Maintenance Programme; b) your function will be on hold until you take and pass the CES Online Assessment.