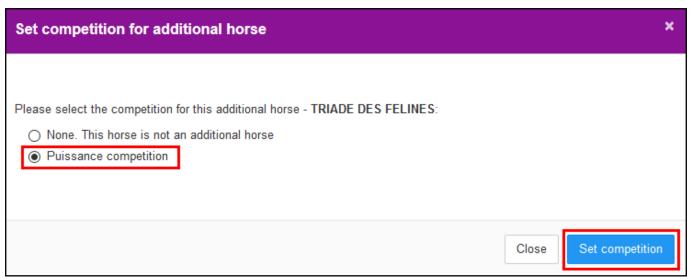

You must do this BEFORE you submit the entry.

**Step 3:** A pop-up window will appear where you need to select in which competition this additional horse will compete:

## **FEI Entry System for Jumping**

**Step 4:** You would then **Submit** the entry for the specific horse or the entire combination by clicking on the blue Submit button:

| TRIADE DES FELINES           | OCIOt Cubmit |
|------------------------------|--------------|
| 104DB77 • 19/04/2007 (11 yo) | Corz         |