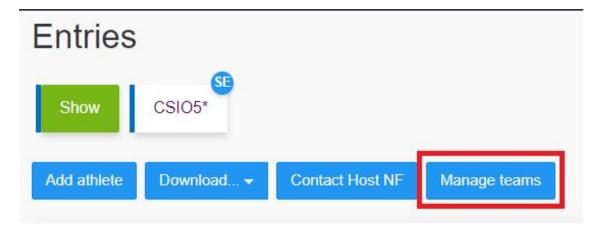

**Step 1:** Connect to the new version of the <u>FEI Entry System</u> for Jumping and find the Event for which you need to add the name of the Veterinarian and/or the Chef d'Equipe.

**Step 2:** When on the Show page or the Event page of the Official Team Event, you have the option to click on the **Manage teams** button: