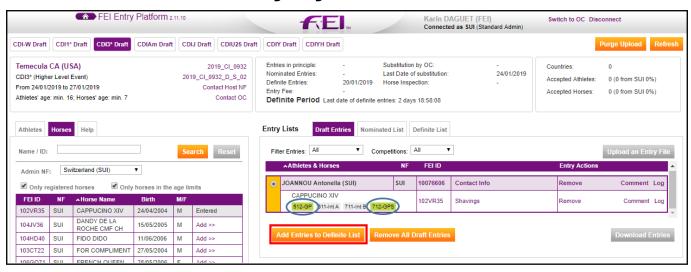

Once you have selected the competitions you can **Add entries to Definite List.** 