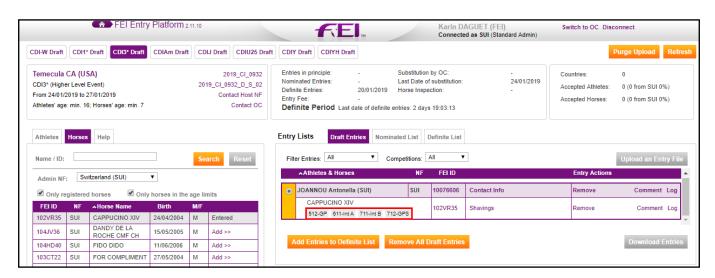

Click here to see How to make an entry for an international event.

**Step 3:** On the **draft** entry, you will see the competitions that are schedules for the selected event.

**Step 4:** Click on the competition(s) in which the combination will participate. Once selected, the competition code will turn **green**.

Once you have selected the competitions you can **Add entries to Definite List.** 