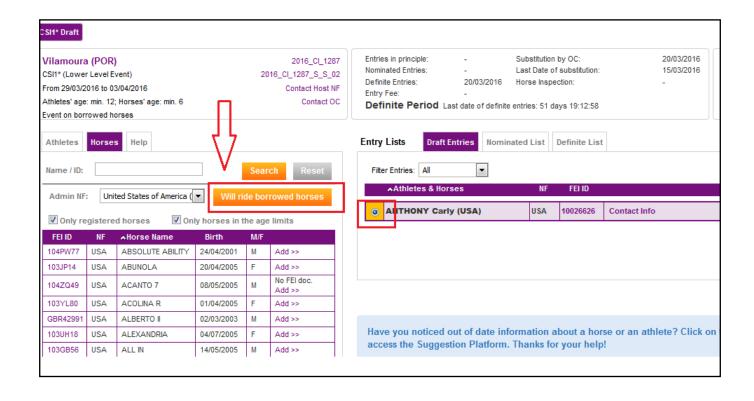

## **FEI Entry System - General**

**Step 4:** You move to the **Horses** tab and this is where you will have the possibility to mark that the athlete will ride a borrowed horse.

Instead of selecting a specific horse, you will click on **Will ride borrowed horses**, this will add a "horse" to the athlete.