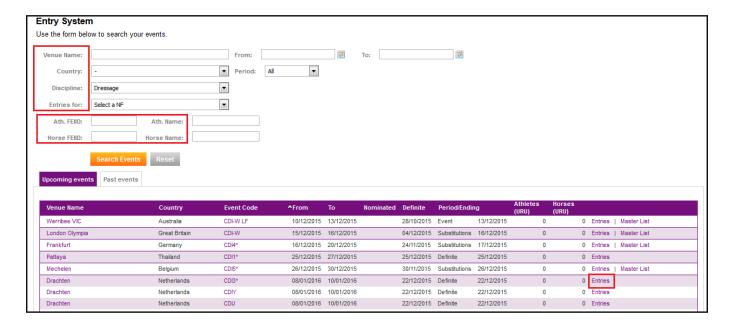

## How to make an entry on borrowed horses in the FEI Entry System

You need to make an entry for a borrowed horse event?

- Step 1: Go to <a href="https://entry.fei.org">https://entry.fei.org</a> and login with your FEI credentials.
- **Step 2:** Search for the event in which you wish to make some entries and click on **Entries** to enter the event