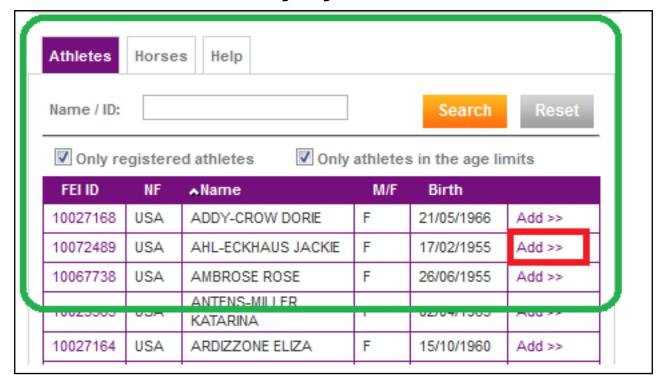

**Step 3:** Select the athlete you wish to add enter by clicking on **Add** in the list of Athletes.

You can search for the athlete by name or FEI ID number, the list will show only the registered athletes by default, you can use the relevant filters to find your athletes.