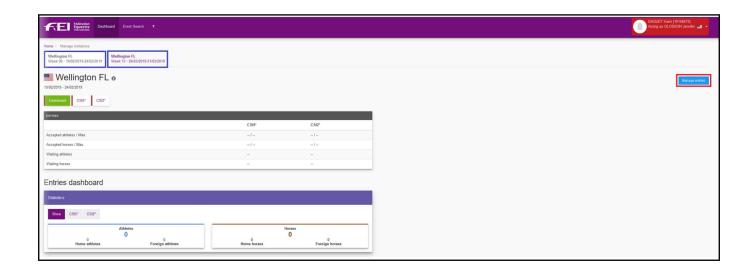

Once on your Dashboard you can click on **Manage Entries** to be taken to the list of entries for your event.

**Step 2:** Once on the main entries page you have an overview of your event and the status of your entries.

You can see certain statistics regarding your event as well as the number of entries in "waiting" status, these are pending your action.