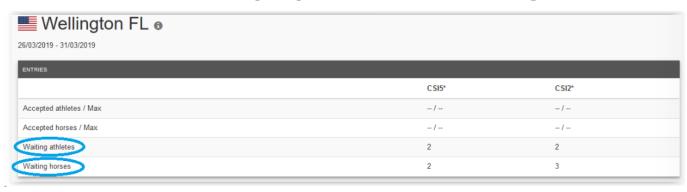

You can see certain statistics regarding your event as well as the number of entries in "waiting" status, these are pending your action.