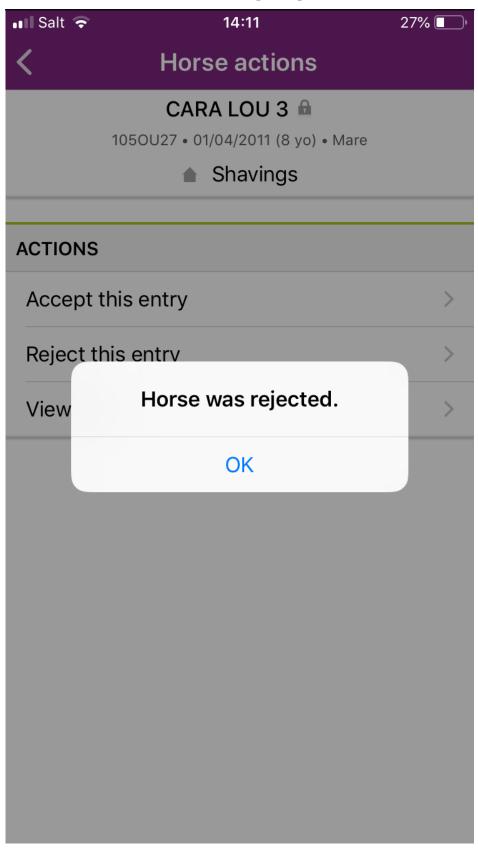

From your **Dashboard** you can go to **Manage entries** and then **Show Entries**.

**Step 2:** By clicking on the horse' name you open up a page with different options.

**Step 3:** By clicking on **Reject this entry**, you are rejecting this one horse for this athlete. You will be asked to confirm your choice.

**Step 4:** All rejections require a comment to explain the reason for the rejection.

This can be chosen from the dropdown list or added in the **Other** section with a personalised message.

A confirmation message will be displayed on your screen after the rejection and you will be taken back to the Dashboard.