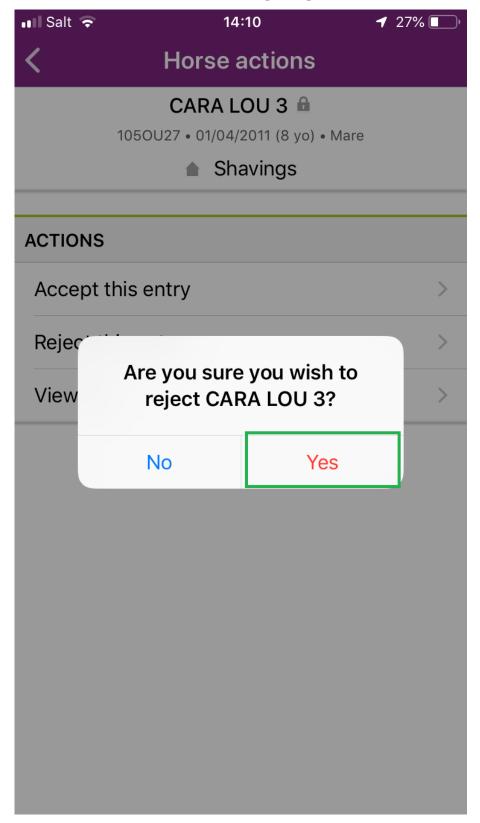

From your **Dashboard** you can go to **Manage entries** and then **Show Entries**.

**Step 2:** By clicking on the horse' name you open up a page with different options.

**Step 3:** By clicking on **Reject this entry**, you are rejecting this one horse for this athlete. You will be asked to confirm your choice.