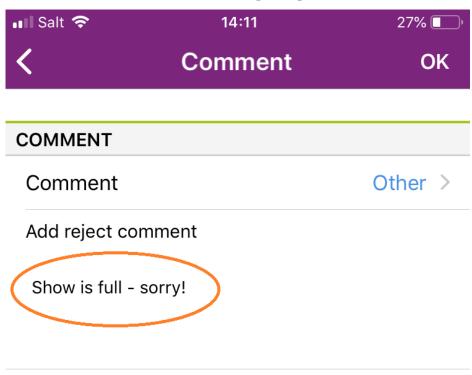

**Step 4:** All rejections require a comment to explain the reason for the rejection.

This can be chosen from the dropdown list or added in the **Other** section with a personalised message.

A confirmation message will be displayed on your screen after the rejection and you will be taken back to the Dashboard.