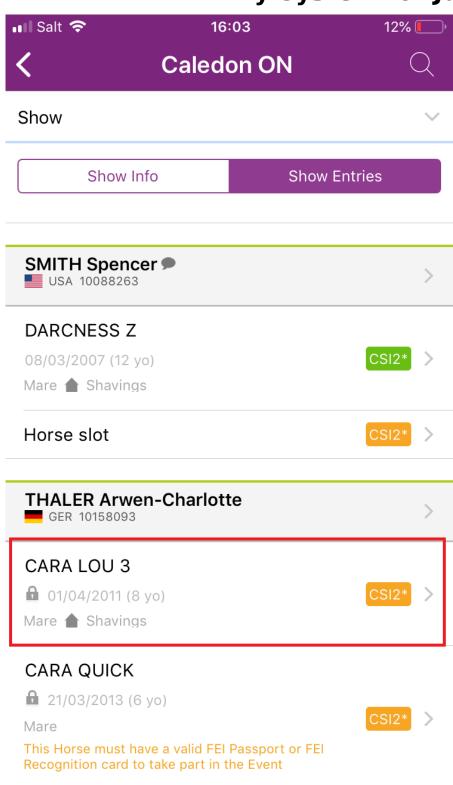

From your **Dashboard** you can go to **Manage entries** and then **Show Entries**.

**Step 2:** By clicking on the horse' name you open up a page with different options.

**Step 3:** By clicking on **Reject this entry**, you are rejecting this one horse for this athlete. You will be asked to confirm your choice.

A key to what the colours and pictograms mean can be found at the bottom of the application.

#### Key:

- Invitation System quota
- Home NF quota
- Organising Committee quota
- Horse bedding
- Comment available

Confirmed entry
Entry on waiting list

Rejected

Unique solution ID: #1157

Author:

Last update: 2019-08-08 15:16