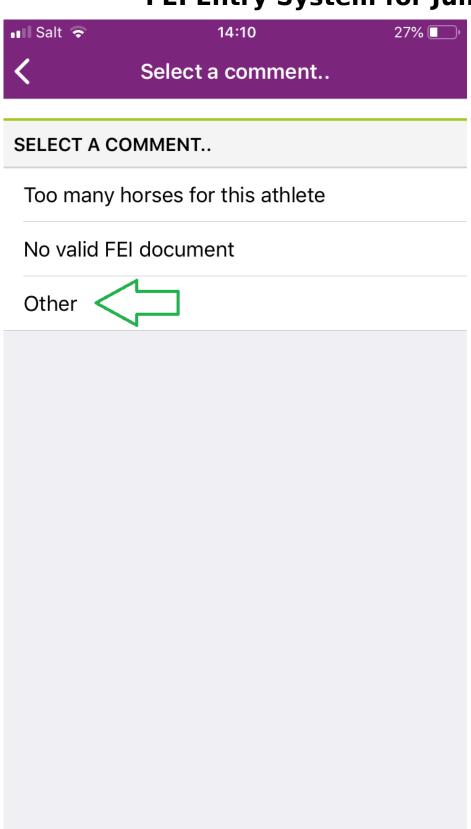

**Step 4:** All rejections require a comment to explain the reason for the rejection.

This can be chosen from the dropdown list or added in the **Other** section with a personalised message.

A confirmation message will be displayed on your screen after the rejection and you will be taken back to the Dashboard.