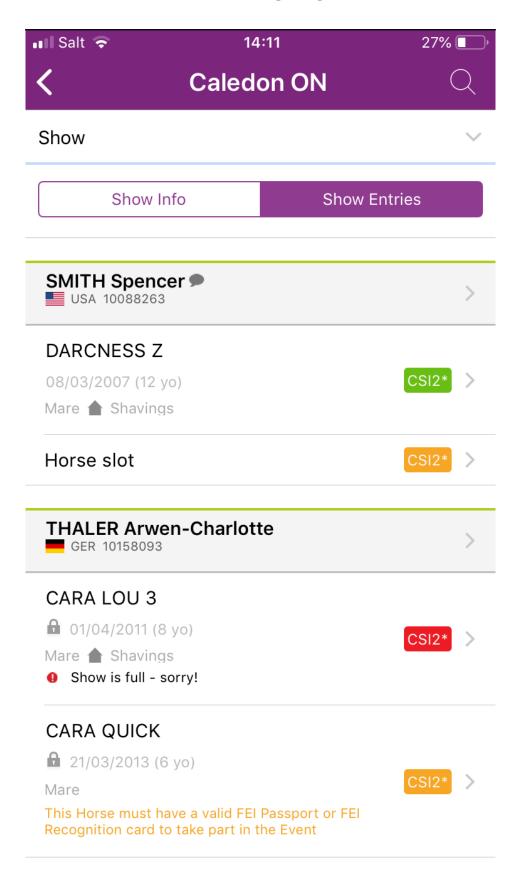

From your **Dashboard** you can go to **Manage entries** and then **Show Entries**.

**Step 2:** By clicking on the horse' name you open up a page with different options.

**Step 3:** By clicking on **Reject this entry**, you are rejecting this one horse for this athlete. You will be asked to confirm your choice.

A key to what the colours and pictograms mean can be found at the bottom of the application.

#### Key:

- Invitation System quota
- Home NF quota
- Organising Committee quota
- Horse bedding
- Comment available

Confirmed entry
Entry on waiting list

Rejected

Unique solution ID: #1157

Author:

Last update: 2019-08-08 15:16