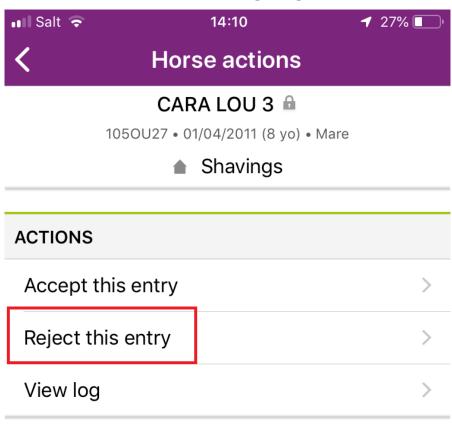

From your **Dashboard** you can go to **Manage entries** and then **Show Entries**.

**Step 2:** By clicking on the horse' name you open up a page with different options.

**Step 3:** By clicking on **Reject this entry**, you are rejecting this one horse for this athlete. You will be asked to confirm your choice.