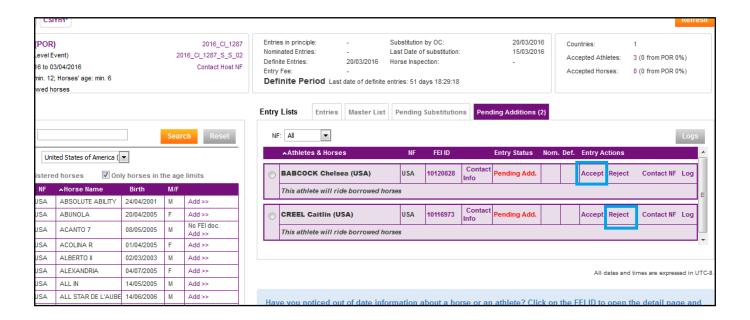

## How to manage entries on borrowed horses

When you are login to <a href="https://entry.fei.org">https://entry.fei.org</a> and you are on your show page, you can proceed as usual when accepting / rejecting entries.

As soon as the draws has finished, you have to add horses to each athlete.

Just select the athlete by clicking on the tick box, and search your horse on the left table, then click on "add".