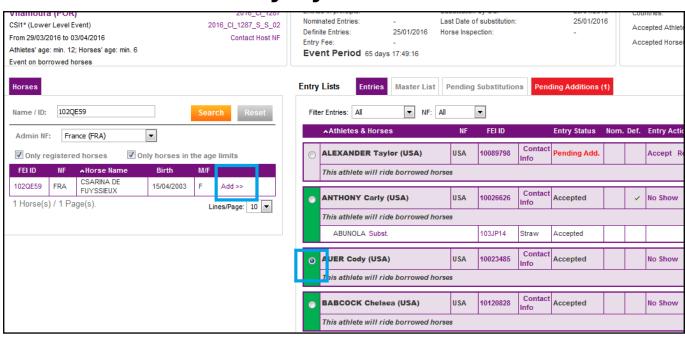

As soon as the draws has finished, you have to add horses to each athlete.

Just select the athlete by clicking on the tick box, and search your horse on the left table, then click on "add".