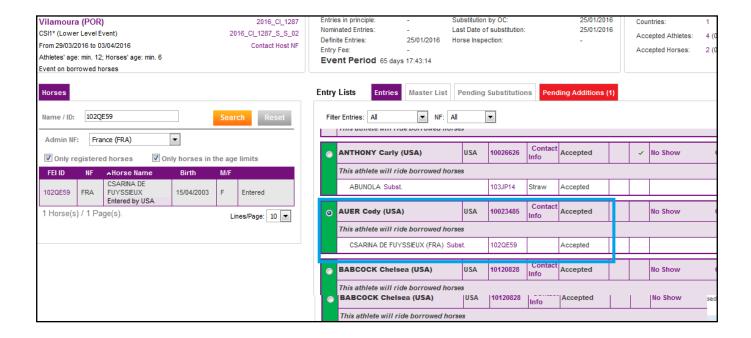

## **FEI Entry System - General**

The horse is automatically accepted.

You can still make substitutions afterwards.