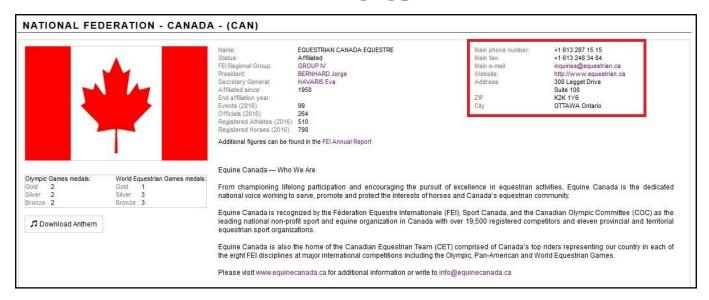

## **Step 1:** <a href="https://data.fei.org/NFPages/NF/Search">https://data.fei.org/NFPages/NF/Search</a>

**Step 2:** You can search for your National Federation by country name or by the NOC code

**Step 3:** You will then be able to view the contact information for the National Federation as well as a lot of other interesting information about the Federation.