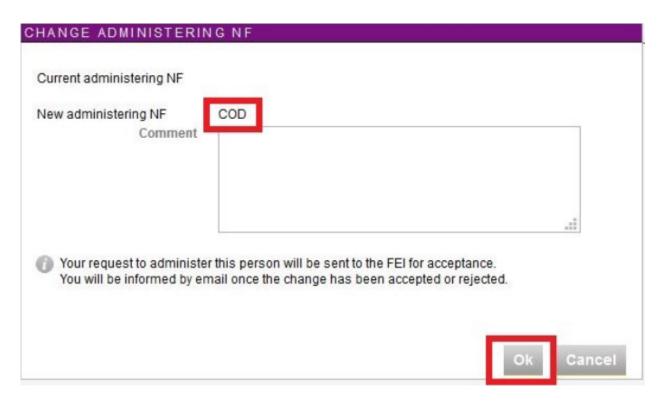

## **Athletes**

**Step 4:** The NOC code of your National Federation will appear next to "New administering NF".

#### Click on **OK**:

Your admin request is then sent to and pending with the FEI - you will receive a notification once your request has been accepted. Requests will be handled as soon as possible.