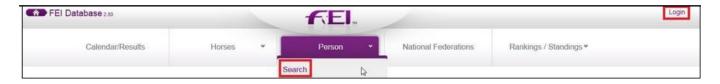

**Step 1:** You must go to <a href="https://data.fei.org">https://data.fei.org</a> and log in with your FEI ID number and password.

You click on **Person** and **Search** to open the PERSON SEARCH window.