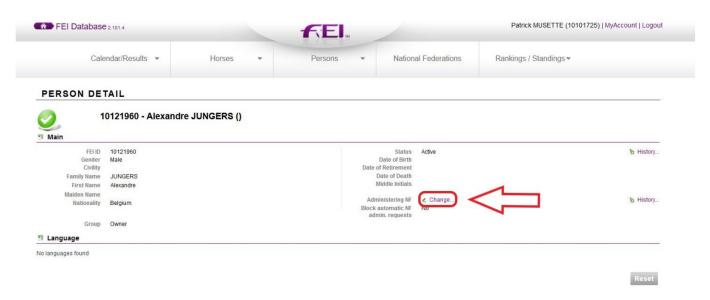

Step 2: You search for the person in question, either by Name or FEI ID number.

You will then click on **Detail** to open the PERSON'S profile page:

**Step 3:** Once you are on the PERSON's profile page, click on the button **Change** next to "Administering NF":

## **Athletes**

**Step 4:** The NOC code of your National Federation will appear next to "New administering NF".