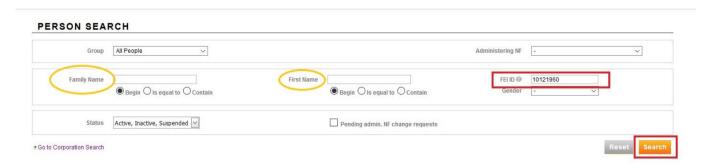

Step 2: You search for the person in question, either by Name or FEI ID number.

You will then click on **Detail** to open the PERSON'S profile page:

**Step 3:** Once you are on the PERSON's profile page, click on the button **Change** next to "Administering NF":