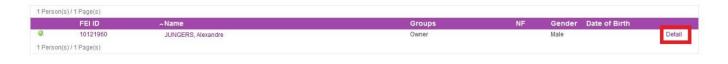

Step 2: You search for the person in question, either by Name or FEI ID number.

You will then click on **Detail** to open the PERSON'S profile page:

**Step 3:** Once you are on the PERSON's profile page, click on the button **Change** next to "Administering NF":