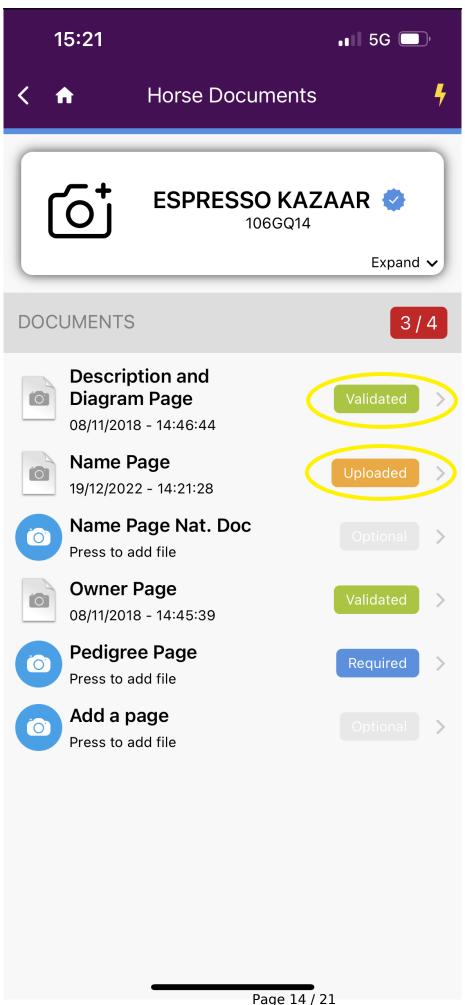

(c) 2024 Fédération Equestre Internationale <usersupport@fei.org> | 2024-04-26 00:37

**Step 7:** You will see the status **Uploaded** for the page you have uploaded.

Once the document is verified and validated by the FEI, you will see the status **Validated**.

You can open the page only of the document(s) you have uploaded. If the page has been uploaded by another person, you will not be able to see the horse document.

**Step 8:** If a document is refused by the FEI, click on **Refused** to see the reason why the page has been refused.