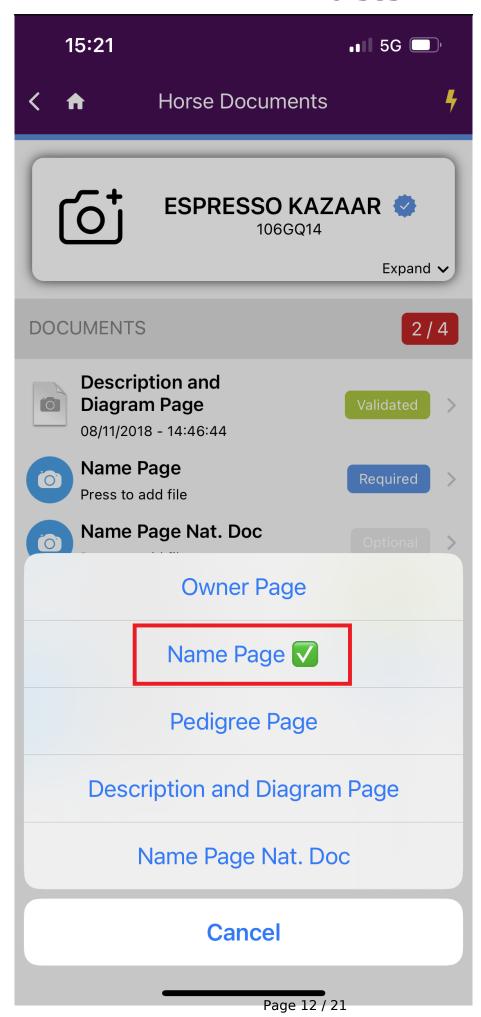

Page 6 / 21

**Step 4:** Select the page you wish to upload.

| You can choose to take a photo or choose a photo from your library | You can | choose | to take a | photo or | choose a | photo from | your library |
|--------------------------------------------------------------------|---------|--------|-----------|----------|----------|------------|--------------|
|--------------------------------------------------------------------|---------|--------|-----------|----------|----------|------------|--------------|