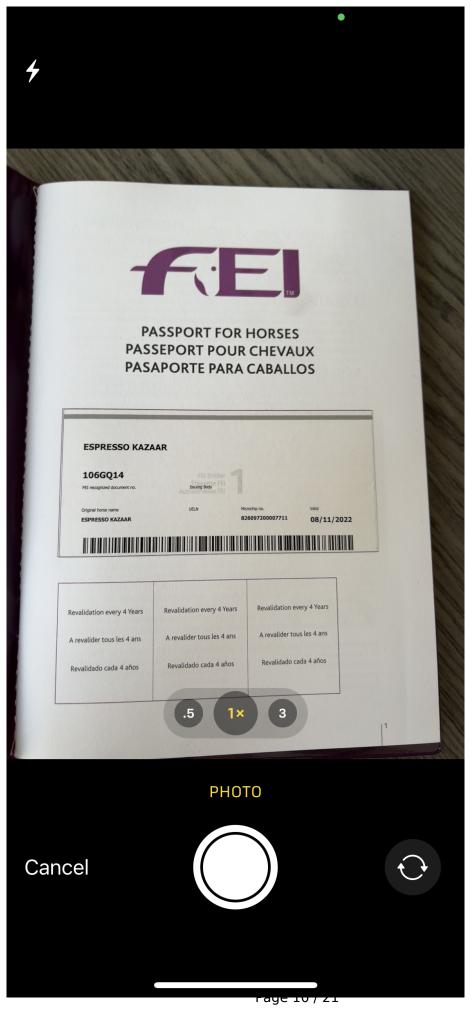

Page 6 / 21

**Step 4:** Select the page you wish to upload.

| You can choose to take a photo or choose a photo from your library | You can | choose | to take a | photo or | choose a | photo from | your library |
|--------------------------------------------------------------------|---------|--------|-----------|----------|----------|------------|--------------|
|--------------------------------------------------------------------|---------|--------|-----------|----------|----------|------------|--------------|

**Step 5:** Make sure the page is not cropped and that all information is visible and in a good quality.

(c) 2024 Fédération Equestre Internationale <usersupport@fei.org> | 2024-04-26 00:37

| Step | 6: | Confirm | the | page | of the | Horse's | documer | nt you are | uploading |  |
|------|----|---------|-----|------|--------|---------|---------|------------|-----------|--|
|      |    |         |     |      |        |         |         |            |           |  |
|      |    |         |     |      |        |         |         |            |           |  |
|      |    |         |     |      |        |         |         |            |           |  |
|      |    |         |     |      |        |         |         |            |           |  |
|      |    |         |     |      |        |         |         |            |           |  |
|      |    |         |     |      |        |         |         |            |           |  |
|      |    |         |     |      |        |         |         |            |           |  |
|      |    |         |     |      |        |         |         |            |           |  |
|      |    |         |     |      |        |         |         |            |           |  |
|      |    |         |     |      |        |         |         |            |           |  |
|      |    |         |     |      |        |         |         |            |           |  |
|      |    |         |     |      |        |         |         |            |           |  |
|      |    |         |     |      |        |         |         |            |           |  |
|      |    |         |     |      |        |         |         |            |           |  |
|      |    |         |     |      |        |         |         |            |           |  |
|      |    |         |     |      |        |         |         |            |           |  |
|      |    |         |     |      |        |         |         |            |           |  |
|      |    |         |     |      |        |         |         |            |           |  |
|      |    |         |     |      |        |         |         |            |           |  |
|      |    |         |     |      |        |         |         |            |           |  |
|      |    |         |     |      |        |         |         |            |           |  |
|      |    |         |     |      |        |         |         |            |           |  |
|      |    |         |     |      |        |         |         |            |           |  |
|      |    |         |     |      |        |         |         |            |           |  |
|      |    |         |     |      |        |         |         |            |           |  |