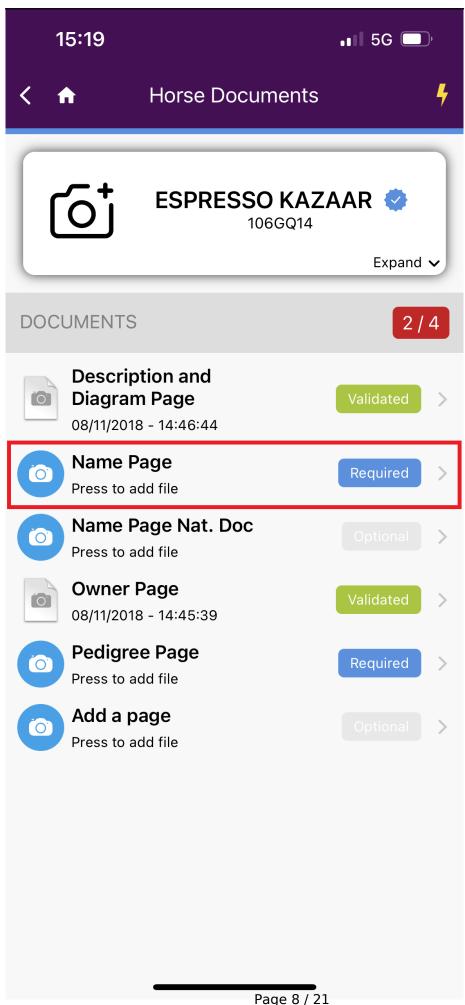

Page 6 / 21

**Step 4:** Select the page you wish to upload.

| You can choose to take a photo or choose a photo from your library | You can | choose | to take a | photo or | choose a | photo from | your library |
|--------------------------------------------------------------------|---------|--------|-----------|----------|----------|------------|--------------|
|--------------------------------------------------------------------|---------|--------|-----------|----------|----------|------------|--------------|