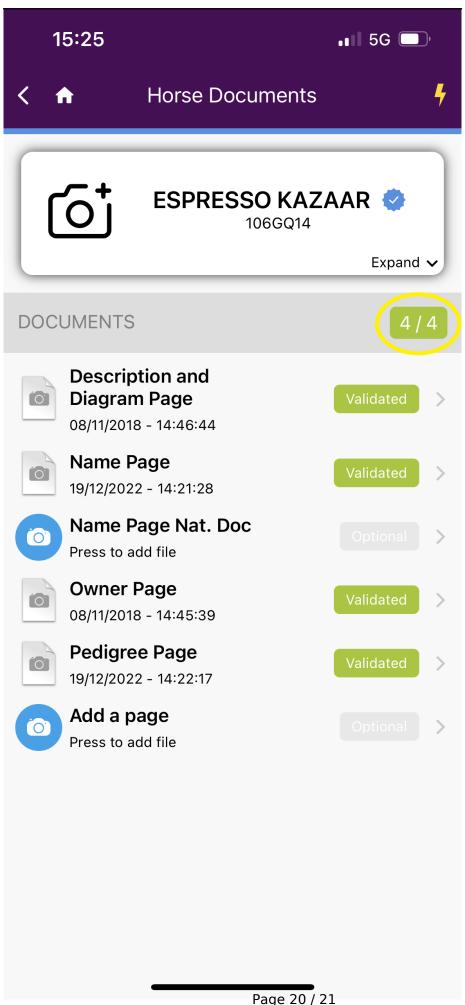

| <b>Step 10:</b> When all the requining indicated in the top right cor | red pages are up<br>ner in <b>green</b> . | oloaded and valic | lated, this will be |
|-----------------------------------------------------------------------|-------------------------------------------|-------------------|---------------------|
|                                                                       |                                           |                   |                     |
|                                                                       |                                           |                   |                     |
|                                                                       |                                           |                   |                     |
|                                                                       |                                           |                   |                     |
|                                                                       |                                           |                   |                     |
|                                                                       |                                           |                   |                     |
|                                                                       |                                           |                   |                     |
|                                                                       |                                           |                   |                     |
|                                                                       |                                           |                   |                     |
|                                                                       |                                           |                   |                     |
|                                                                       |                                           |                   |                     |
|                                                                       |                                           |                   |                     |
|                                                                       |                                           |                   |                     |
|                                                                       |                                           |                   |                     |
|                                                                       |                                           |                   |                     |
|                                                                       |                                           |                   |                     |