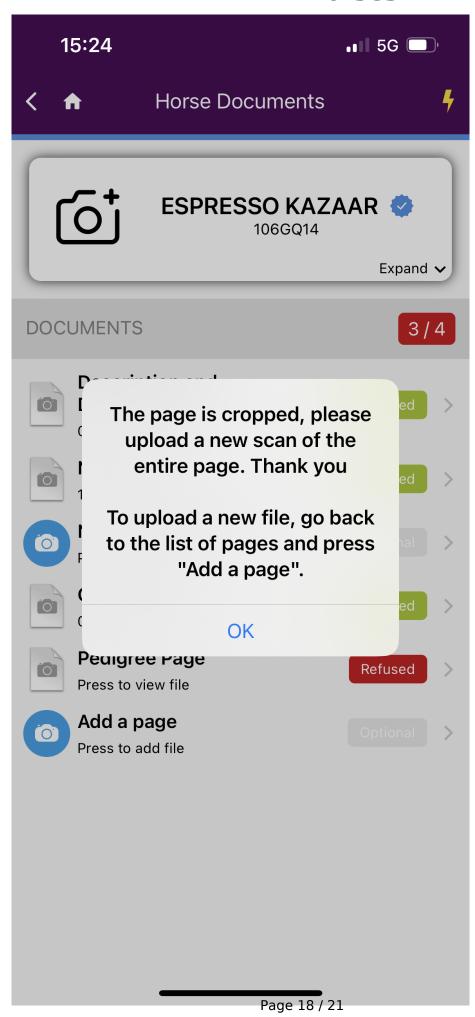

You can open the page only of the document(s) you have uploaded. If the page has been uploaded by another person, you will not be able to see the horse document.

**Step 8:** If a document is refused by the FEI, click on **Refused** to see the reason why the page has been refused.

| Step 9: A pop-up window will open with the rejection comment. |  |  |  |  |  |  |  |
|---------------------------------------------------------------|--|--|--|--|--|--|--|
|                                                               |  |  |  |  |  |  |  |
|                                                               |  |  |  |  |  |  |  |
|                                                               |  |  |  |  |  |  |  |
|                                                               |  |  |  |  |  |  |  |
|                                                               |  |  |  |  |  |  |  |
|                                                               |  |  |  |  |  |  |  |
|                                                               |  |  |  |  |  |  |  |
|                                                               |  |  |  |  |  |  |  |
|                                                               |  |  |  |  |  |  |  |
|                                                               |  |  |  |  |  |  |  |
|                                                               |  |  |  |  |  |  |  |
|                                                               |  |  |  |  |  |  |  |
|                                                               |  |  |  |  |  |  |  |
|                                                               |  |  |  |  |  |  |  |
|                                                               |  |  |  |  |  |  |  |
|                                                               |  |  |  |  |  |  |  |
|                                                               |  |  |  |  |  |  |  |
|                                                               |  |  |  |  |  |  |  |
|                                                               |  |  |  |  |  |  |  |
|                                                               |  |  |  |  |  |  |  |
|                                                               |  |  |  |  |  |  |  |
|                                                               |  |  |  |  |  |  |  |