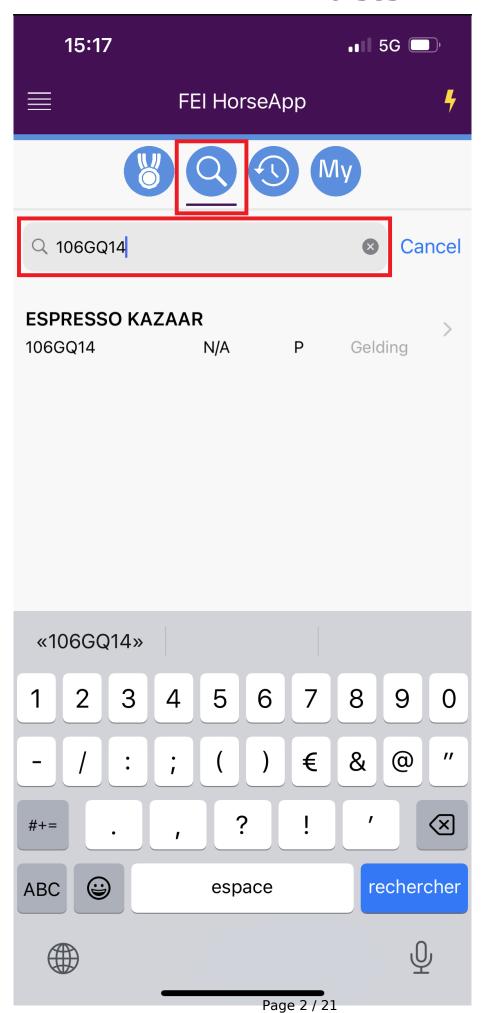

**Step 2:** Navigate to the search section to find the Horse. You can search for a Horse by its FEI ID number or name.

| Step | 3: | You | will | land | on t | he F | Horse | e's p | age. | Click | < on | Horse | Doc | umei | nts. |  |
|------|----|-----|------|------|------|------|-------|-------|------|-------|------|-------|-----|------|------|--|
|      |    |     |      |      |      |      |       |       |      |       |      |       |     |      |      |  |
|      |    |     |      |      |      |      |       |       |      |       |      |       |     |      |      |  |
|      |    |     |      |      |      |      |       |       |      |       |      |       |     |      |      |  |
|      |    |     |      |      |      |      |       |       |      |       |      |       |     |      |      |  |
|      |    |     |      |      |      |      |       |       |      |       |      |       |     |      |      |  |
|      |    |     |      |      |      |      |       |       |      |       |      |       |     |      |      |  |
|      |    |     |      |      |      |      |       |       |      |       |      |       |     |      |      |  |
|      |    |     |      |      |      |      |       |       |      |       |      |       |     |      |      |  |
|      |    |     |      |      |      |      |       |       |      |       |      |       |     |      |      |  |
|      |    |     |      |      |      |      |       |       |      |       |      |       |     |      |      |  |
|      |    |     |      |      |      |      |       |       |      |       |      |       |     |      |      |  |
|      |    |     |      |      |      |      |       |       |      |       |      |       |     |      |      |  |
|      |    |     |      |      |      |      |       |       |      |       |      |       |     |      |      |  |
|      |    |     |      |      |      |      |       |       |      |       |      |       |     |      |      |  |
|      |    |     |      |      |      |      |       |       |      |       |      |       |     |      |      |  |
|      |    |     |      |      |      |      |       |       |      |       |      |       |     |      |      |  |
|      |    |     |      |      |      |      |       |       |      |       |      |       |     |      |      |  |
|      |    |     |      |      |      |      |       |       |      |       |      |       |     |      |      |  |
|      |    |     |      |      |      |      |       |       |      |       |      |       |     |      |      |  |
|      |    |     |      |      |      |      |       |       |      |       |      |       |     |      |      |  |
|      |    |     |      |      |      |      |       |       |      |       |      |       |     |      |      |  |
|      |    |     |      |      |      |      |       |       |      |       |      |       |     |      |      |  |
|      |    |     |      |      |      |      |       |       |      |       |      |       |     |      |      |  |
|      |    |     |      |      |      |      |       |       |      |       |      |       |     |      |      |  |
|      |    |     |      |      |      |      |       |       |      |       |      |       |     |      |      |  |
|      |    |     |      |      |      |      |       |       |      |       |      |       |     |      |      |  |
|      |    |     |      |      |      |      |       |       |      |       |      |       |     |      |      |  |
|      |    |     |      |      |      |      |       |       |      |       |      |       |     |      |      |  |