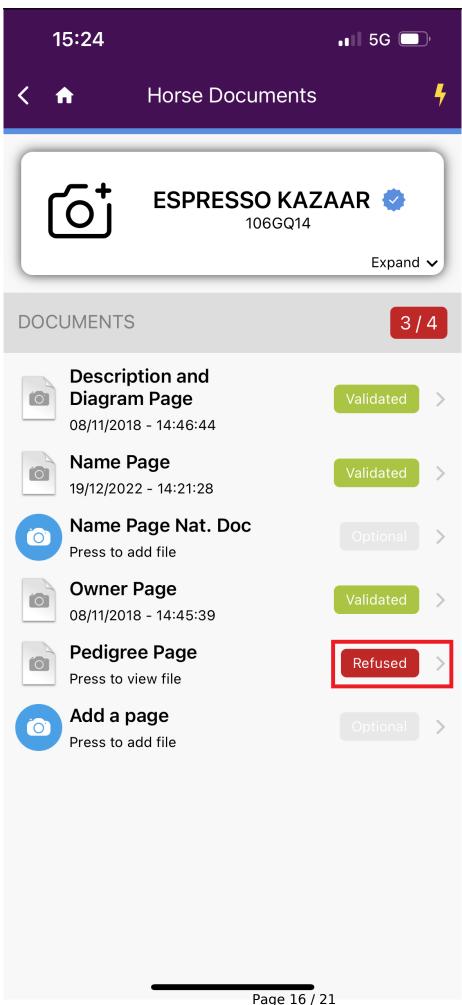

You can open the page only of the document(s) you have uploaded. If the page has been uploaded by another person, you will not be able to see the horse document.

**Step 8:** If a document is refused by the FEI, click on **Refused** to see the reason why the page has been refused.

| Step 9: A pop-up window will open with the rejection comment. |  |  |  |  |  |  |  |
|---------------------------------------------------------------|--|--|--|--|--|--|--|
|                                                               |  |  |  |  |  |  |  |
|                                                               |  |  |  |  |  |  |  |
|                                                               |  |  |  |  |  |  |  |
|                                                               |  |  |  |  |  |  |  |
|                                                               |  |  |  |  |  |  |  |
|                                                               |  |  |  |  |  |  |  |
|                                                               |  |  |  |  |  |  |  |
|                                                               |  |  |  |  |  |  |  |
|                                                               |  |  |  |  |  |  |  |
|                                                               |  |  |  |  |  |  |  |
|                                                               |  |  |  |  |  |  |  |
|                                                               |  |  |  |  |  |  |  |
|                                                               |  |  |  |  |  |  |  |
|                                                               |  |  |  |  |  |  |  |
|                                                               |  |  |  |  |  |  |  |
|                                                               |  |  |  |  |  |  |  |
|                                                               |  |  |  |  |  |  |  |
|                                                               |  |  |  |  |  |  |  |
|                                                               |  |  |  |  |  |  |  |
|                                                               |  |  |  |  |  |  |  |
|                                                               |  |  |  |  |  |  |  |
|                                                               |  |  |  |  |  |  |  |