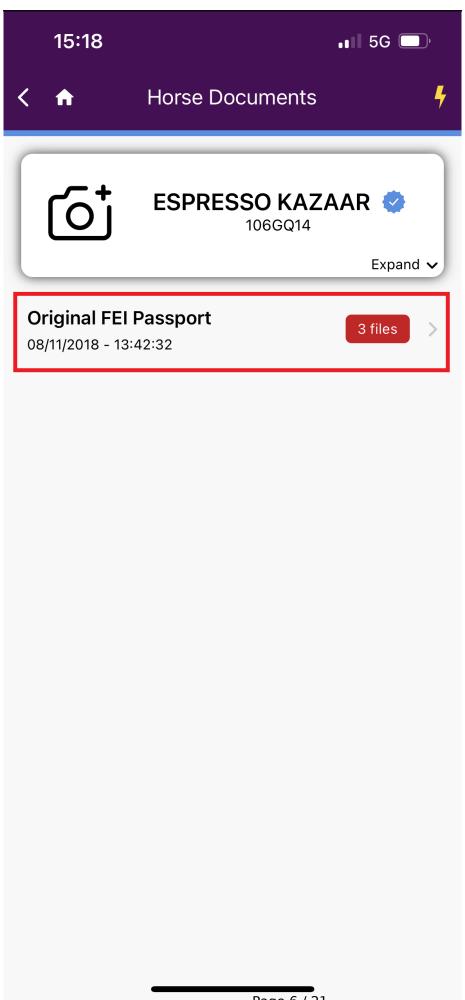

| Step 3: You will | be able to see which | document is require to hav | e pages uploaded. |
|------------------|----------------------|----------------------------|-------------------|
|                  |                      |                            |                   |
|                  |                      |                            |                   |
|                  |                      |                            |                   |
|                  |                      |                            |                   |
|                  |                      |                            |                   |
|                  |                      |                            |                   |
|                  |                      |                            |                   |
|                  |                      |                            |                   |
|                  |                      |                            |                   |
|                  |                      |                            |                   |
|                  |                      |                            |                   |
|                  |                      |                            |                   |
|                  |                      |                            |                   |
|                  |                      |                            |                   |
|                  |                      |                            |                   |
|                  |                      |                            |                   |
|                  |                      |                            |                   |
|                  |                      |                            |                   |