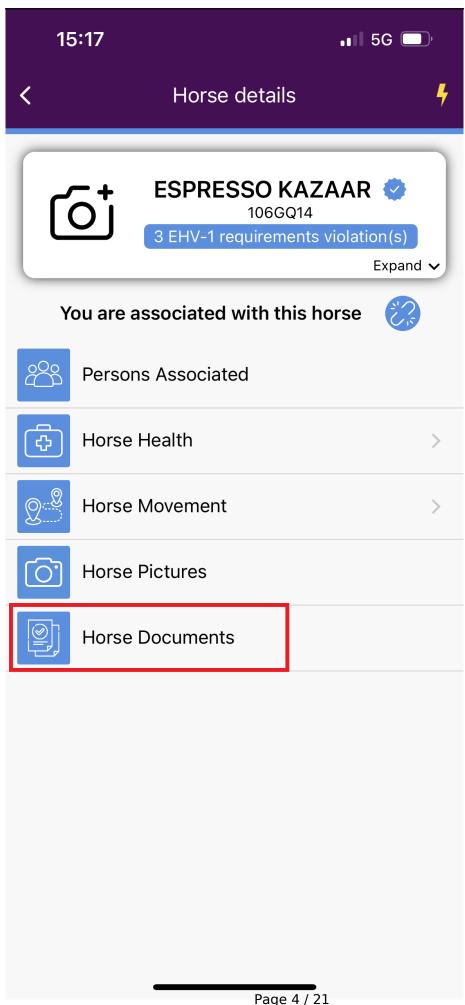

**Step 2:** Navigate to the search section to find the Horse. You can search for a Horse by its FEI ID number or name.

| Step | 3: | You | will | land | on t | he F | Horse | e's p | age. | Click | < on | Horse | Doc | umei | nts. |  |
|------|----|-----|------|------|------|------|-------|-------|------|-------|------|-------|-----|------|------|--|
|      |    |     |      |      |      |      |       |       |      |       |      |       |     |      |      |  |
|      |    |     |      |      |      |      |       |       |      |       |      |       |     |      |      |  |
|      |    |     |      |      |      |      |       |       |      |       |      |       |     |      |      |  |
|      |    |     |      |      |      |      |       |       |      |       |      |       |     |      |      |  |
|      |    |     |      |      |      |      |       |       |      |       |      |       |     |      |      |  |
|      |    |     |      |      |      |      |       |       |      |       |      |       |     |      |      |  |
|      |    |     |      |      |      |      |       |       |      |       |      |       |     |      |      |  |
|      |    |     |      |      |      |      |       |       |      |       |      |       |     |      |      |  |
|      |    |     |      |      |      |      |       |       |      |       |      |       |     |      |      |  |
|      |    |     |      |      |      |      |       |       |      |       |      |       |     |      |      |  |
|      |    |     |      |      |      |      |       |       |      |       |      |       |     |      |      |  |
|      |    |     |      |      |      |      |       |       |      |       |      |       |     |      |      |  |
|      |    |     |      |      |      |      |       |       |      |       |      |       |     |      |      |  |
|      |    |     |      |      |      |      |       |       |      |       |      |       |     |      |      |  |
|      |    |     |      |      |      |      |       |       |      |       |      |       |     |      |      |  |
|      |    |     |      |      |      |      |       |       |      |       |      |       |     |      |      |  |
|      |    |     |      |      |      |      |       |       |      |       |      |       |     |      |      |  |
|      |    |     |      |      |      |      |       |       |      |       |      |       |     |      |      |  |
|      |    |     |      |      |      |      |       |       |      |       |      |       |     |      |      |  |
|      |    |     |      |      |      |      |       |       |      |       |      |       |     |      |      |  |
|      |    |     |      |      |      |      |       |       |      |       |      |       |     |      |      |  |
|      |    |     |      |      |      |      |       |       |      |       |      |       |     |      |      |  |
|      |    |     |      |      |      |      |       |       |      |       |      |       |     |      |      |  |
|      |    |     |      |      |      |      |       |       |      |       |      |       |     |      |      |  |
|      |    |     |      |      |      |      |       |       |      |       |      |       |     |      |      |  |
|      |    |     |      |      |      |      |       |       |      |       |      |       |     |      |      |  |
|      |    |     |      |      |      |      |       |       |      |       |      |       |     |      |      |  |
|      |    |     |      |      |      |      |       |       |      |       |      |       |     |      |      |  |