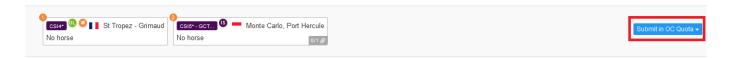

**Step 4:** The Athletes that were not granted an invitation, the Event code is in **purple**, now appear with the function **Submit in OC Quota** on the right hand side of their wish list.

**Please note:** it is also possible to **Submit in Home NF quota** where this is applicable.

**Step 5:** If you wish to add a waiting entry for this Athlete in the FEI Entry System for the OC to possibly accept in their quota, click on **Submit in OC Quota**. If there are multiple Events on the Athlete's wish list, you must choose in which Event you wish to enter them: