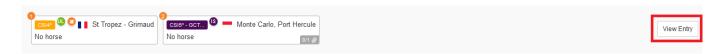

The system will confirm that the entry has been successfully made:

**Step 7:** You can see that a waiting entry has been submitted for your Athlete in the given Event, the Event code is in **orange**, and you can click on **View Entry** to see the entry in the Event on the FEI Entry System: