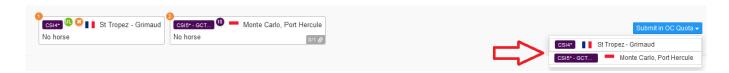

**Step 5:** If you wish to add a waiting entry for this Athlete in the FEI Entry System for the OC to possibly accept in their quota, click on **Submit in OC Quota**. If there are multiple Events on the Athlete's wish list, you must choose in which Event you wish to enter them: