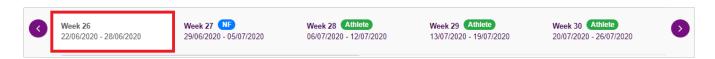

**Step 1:** Go to <a href="https://invitation.fei.org">https://invitation.fei.org</a> and login with your FEI ID number and password.

**Step 2:** In the top menu bar, click on **Invitation System**:

**Step 3:** Select the week for which the invitations have been allocated and you wish to make an entry: