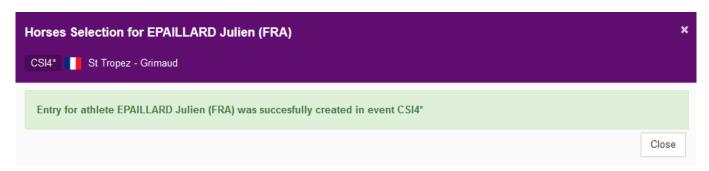

The system will confirm that the entry has been successfully made:

**Step 7:** You can see that a waiting entry has been submitted for your Athlete in the given Event, the Event code is in **orange**, and you can click on **View Entry** to see the entry in the Event on the FEI Entry System: