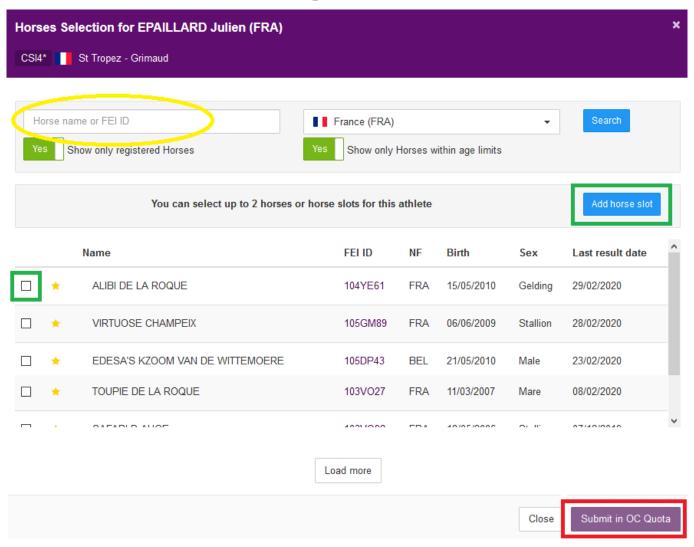

**Please note:** if you **Submit in Home NF quota**, the entry will be automatically accepted.

**Step 6:** Once you have selected the Event in which you wish to make the entry, you have the possibility to add the relevant Horses or add Horse slots to the Athlete's entry, you then **Submit in OC quota**: