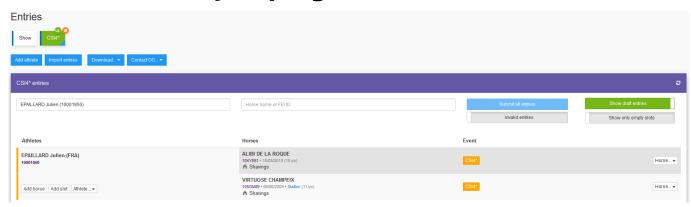

FEI Entry System view:

Page 3 / 4

**Please note:** the transfer of non-allocated invitations to the FEI Entry System can only be done after the allocation of invitations has taken place, Monday at 00:02 GMT, 3 weeks prior to the week of the Event.