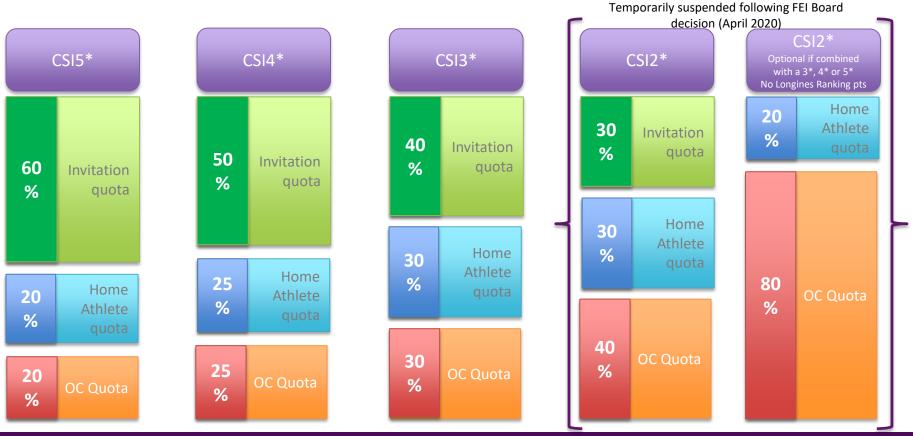

**

**AIM OF FEI INVITATION SYSTEM** 

To apply the CSI Invitation Rules correctly

Inviting Athletes according to their position in the Longines Rankings

Assisting Organising Committees to apply the rules

**Creating opportunity for lower ranked Athletes** 

To assist NFs in the management of invitations and entries





# CONCEPTS

### Main Concepts

All ranked athletes can choose the events in which they are interested to compete

# National Federations adjust and/or confirm choices of their athletes

Invitations are distributed all at the same time, according to the Longines Rankings, athletes choices and the availability



### **FEI Online Invitation System - Concepts**



### **FEI JUMPING**

### **FEI Online Invitation System - Concepts**



### **CSI Invitation rules - Quotas**



**FEI JUMPING** 



# TIMELINE & WORKFLOWS

### **Concept** – timeline



### Standard entry process for all Athletes

### **FEI JUMPING**

### **Timeline - Athlete selection period**

FEI Online Invitation System v2



Select events in which you want to participate

Order events by priority if more than one event is selected

Change choices/priorities as many times as you wish in the 4 week period

Possibility to select other Events organised at the same Show

**Mobile & email notifications** 



## **Timeline – NF Confirmation Week**



**Change or re-order choices of Athletes** 

**Choose Athletes for CSIOs/specific events** 

Be informed where the Athletes want to participate

Accept participation propositions from OCs (future feature)



### **Timeline – Invitation Allocation**



W