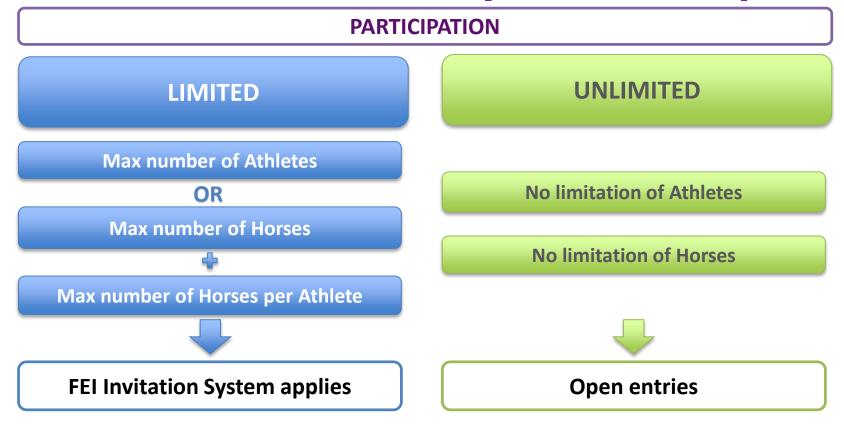

### Main Concepts

All ranked athletes can choose the events in which they are interested to compete

# National Federations adjust and/or confirm choices of their athletes

Invitations are distributed all at the same time, according to the Longines Rankings, athletes choices and the availability