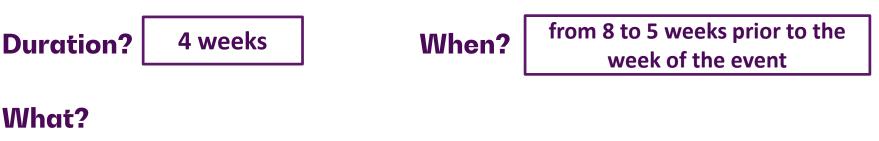

### **Timeline - Athlete selection period**

FEI Online Invitation System v2

Select events in which you want to participate

Order events by priority if more than one event is selected

Change choices/priorities as many times as you wish in the 4 week period