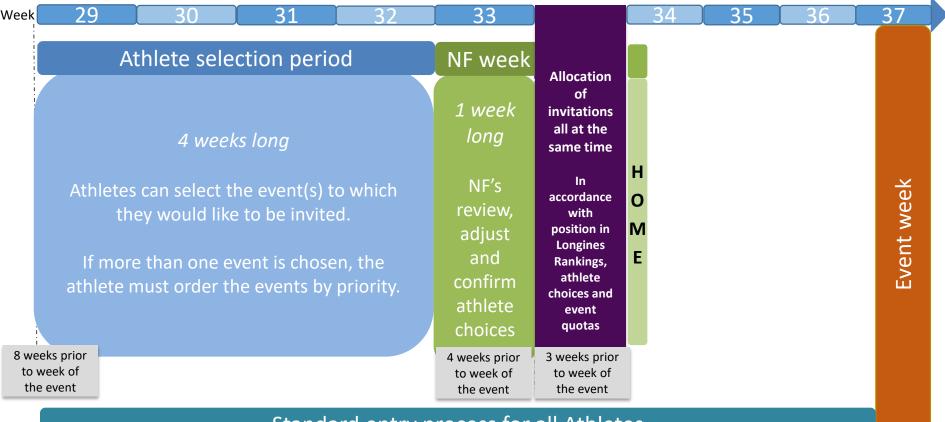

### **Concept** – timeline

### Standard entry process for all Athletes

### **Timeline - Athlete selection period**

FEI Online Invitation System v2

Select events in which you want to participate

Order events by priority if more than one event is selected

Change choices/priorities as many times as you wish in the 4 week period

Possibility to select other Events organised at the same Show

**Mobile & email notifications** 

## **Timeline – NF Confirmation Week**

**Change or re-order choices of Athletes** 

**Choose Athletes for CSIOs/specific events** 

Be informed where the Athletes want to participate

Accept participation propositions from OCs (future feature)

### **Timeline – Invitation Allocation**

What?

Allocation of invitations in accordance with:

Athlete's position in the Longines rankings

Quotas of the event

Athletes choices and priorities

**Creates more opportunity for Athletes further down the rankings** 

### **Timeline – NF Home Quota**

What?

See where home Athletes received invitations due to their position

**Enter other home Athletes in home Events** 

Fill up home NF quota