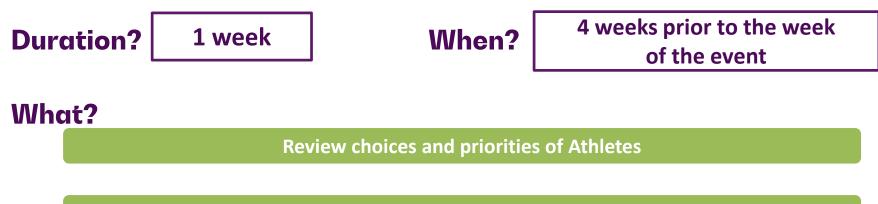

## **Timeline – NF Confirmation Week**

**Change or re-order choices of Athletes** 

**Choose Athletes for CSIOs/specific events** 

Be informed where the Athletes want to participate

Accept participation propositions from OCs (future feature)