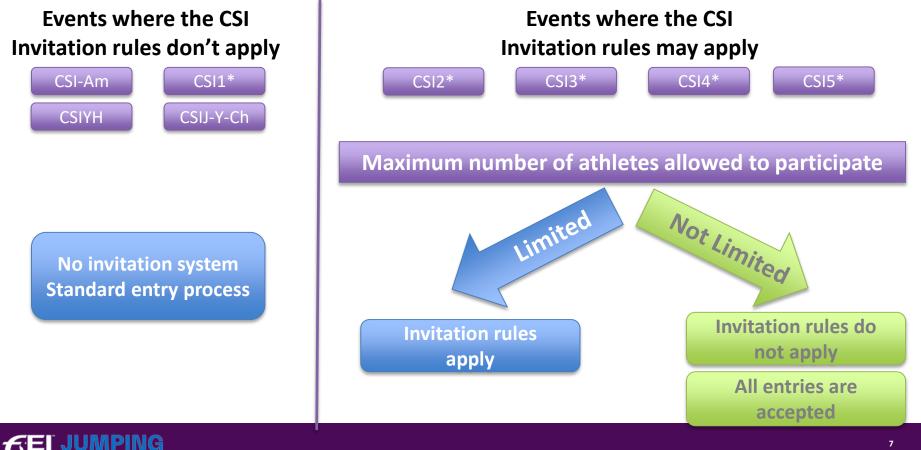

WHERE ARE THE RULES?

FEI Jumping Rules, Annex V: CSI Invitation Rules

### **FEI Online Invitation System for Jumping**

**AIM OF FEI INVITATION SYSTEM** 

To apply the CSI Invitation Rules correctly

Inviting Athletes according to their position in the Longines Rankings

Assisting Organising Committees to apply the rules