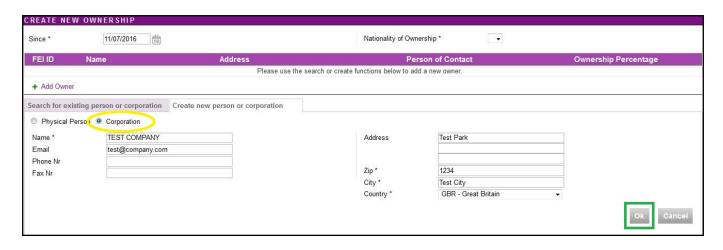

**Step 3:** You tick the **Corporation** field as shown below and then enter the relevant Page 1 / 4

details regarding the Company or Corporation.

By clicking **OK**, you add this Corporation to the Ownership you are creating for this horse.