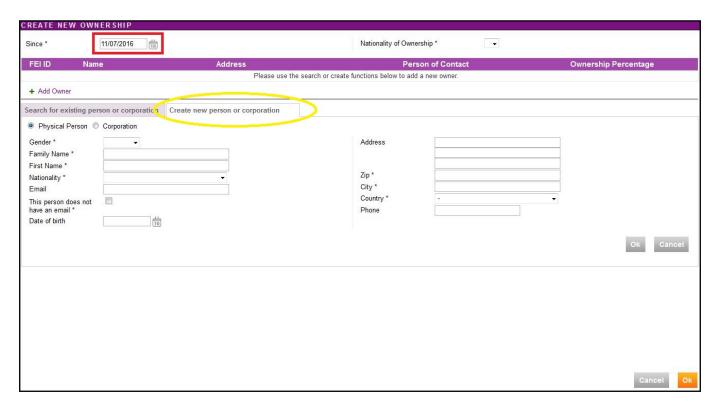

**Step 1:** You access the Horse's FEI ID page and you scroll down to the **Ownerships** section.

You can click on **New Ownership** and the **CREATE NEW OWNERSHIP** window will open.

**Step 2:** You enter the **Since** date - this is the date since which this Owner has owned the horse.

You select the tab **Create new person or corporation** to add a Corporation that does not yet exist on the FEI Database.

If the Corporation already exists, you can search for it under the **Search for existing person or corporation** tab.

**Step 3:** You tick the **Corporation** field as shown below and then enter the relevant Page 1 / 4

details regarding the Company or Corporation.

By clicking **OK**, you add this Corporation to the Ownership you are creating for this horse.