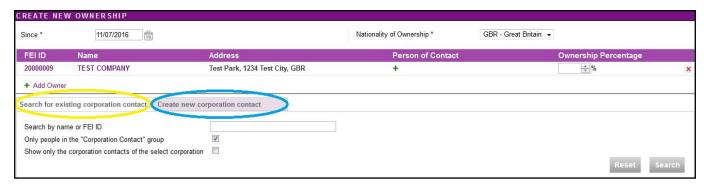

**Step 5:** It is possible to add a **Person of Contact** for this Coroporation, this is a physical person who represents the Corporation or who could be the person of contact if necessary.

You can **Search for existing corporation contact** or **Create new corporation contact**, by selecting one of the relevant tabs.

**Step 6**: If you **create a new corporation contact**, you will need to enter the relevant information about the person.

The **Person of Contact** is then updated under the Ownership line:

Once you click on **OK**, the Ownership is updated on the Horse's FEI ID profile.