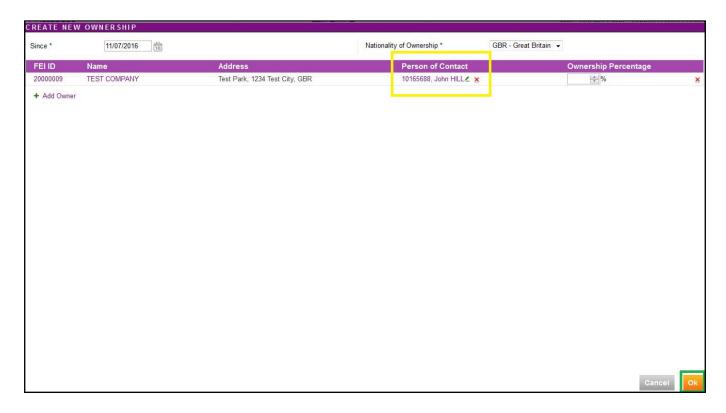

**Step 6**: If you **create a new corporation contact**, you will need to enter the relevant information about the person.

The **Person of Contact** is then updated under the Ownership line:

Once you click on **OK**, the Ownership is updated on the Horse's FEI ID profile.