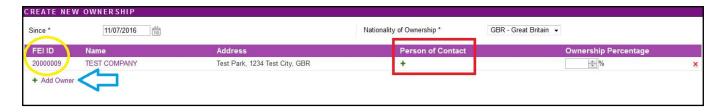

**Step 4:** You can see that an individual Corporation FEI ID has been created for this Owner. If the Corporation is just one of the Owner's of this Ownership and you need to add a second Owner, you can click on **Add Owner**. Click here to see <u>How to create a multi-owner Ownership.</u>

**Step 5:** It is possible to add a **Person of Contact** for this Coroporation, this is a physical person who represents the Corporation or who could be the person of contact if necessary.

You can **Search for existing corporation contact** or **Create new corporation contact**, by selecting one of the relevant tabs.