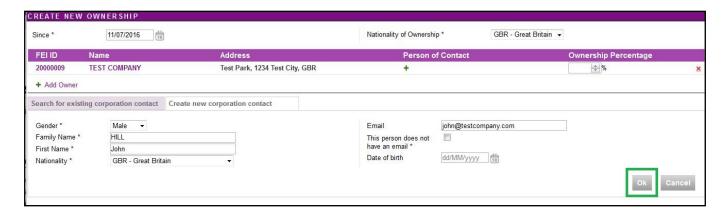

**Step 5:** It is possible to add a **Person of Contact** for this Coroporation, this is a physical person who represents the Corporation or who could be the person of contact if necessary.

You can **Search for existing corporation contact** or **Create new corporation contact**, by selecting one of the relevant tabs.

**Step 6**: If you **create a new corporation contact**, you will need to enter the relevant information about the person.

The **Person of Contact** is then updated under the Ownership line:

Once you click on **OK**, the Ownership is updated on the Horse's FEI ID profile.