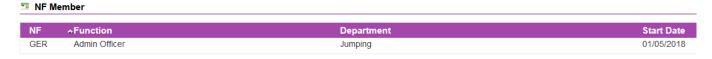

## NF Members and Employees How to add a NF Function to a NF Member's profile

Your NF Member does not have a NF Function on their profile?

They are on the FEI Database with access to the FEI IT platforms but don't appear on your NF page?

Each active NF Member must have a NF Function on their profile, with a Start Date and function/role.

**Step 1:** On the Person profile, scroll down to the **NF Member** section and click on **New Function**:

| ■ NF Member        |  |
|--------------------|--|
| No Function found  |  |
| New Function     ■ |  |

**Step 2:** Enter the relevant details, such as the Person's function and Start date, then click on **Ok**:



The function will appear on the Person's profile on the FEI Database:



## **NF Members and Employees**

**Step 3:** Make sure your NF Member has the relevant access on their account, click here to see <u>How to grant access to Nf Members on the FEI Database</u>.

Unique solution ID: #1202

Author:

Last update: 2020-11-18 12:06