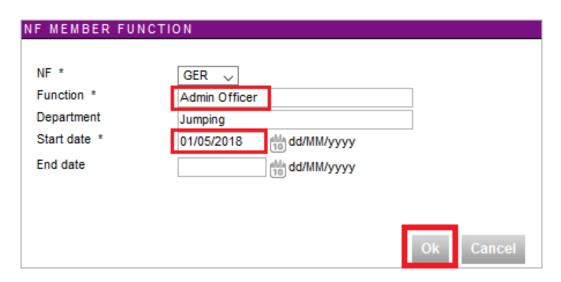

| ■ NF Member        |  |
|--------------------|--|
| No Function found  |  |
| New Function     ■ |  |

**Step 2:** Enter the relevant details, such as the Person's function and Start date, then click on **Ok**:

The function will appear on the Person's profile on the FEI Database: