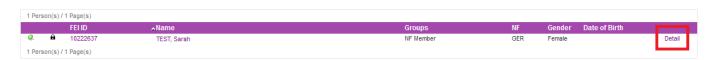

# **Step 3:** Once you have found the relevant person, you can click on **detail** to open their profile

**Step 4:** You can update the **Main** details, or information such as their postal address or languages spoken.