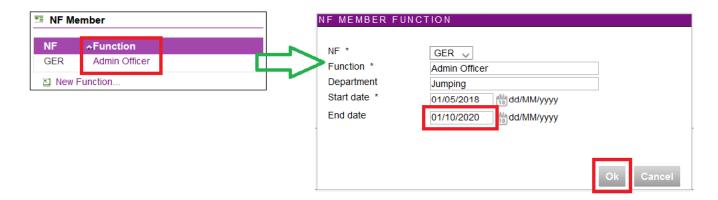

**Please note:** to untick NF User Admin and NF WebServices please contact the FEI: <a href="mailto:usersupport@fei.org">usersupport@fei.org</a>

**Step 3:** Go to the **NF Member** section to add an **End date** to their NF Function

Click on the name of the Function to open the pop-up window:

Enter the relevant **End date** and click on **OK** 

**Step 4:** Make sure the email address of the NF Member is changed to non-NF email address. Go to the bottom of their profile page and enter a new/other email address in the **New email address field** then click on **Change email address**.