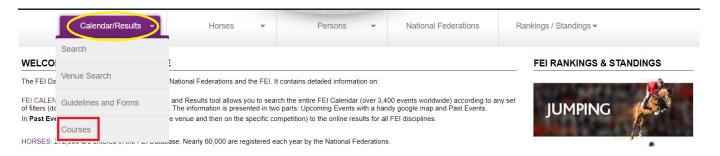

**Step 1:** Connect to the FEI Database (<u>https://data.fei.org</u>) using your FEI ID number and password.

**Step 2:** Navigate to the **Calendar/Results** menu and select **Courses** from the dropdown menu.

**Step 3:** To search for a Course, use the different filters available such as the **Discipline**, **Date** and **Course** and then click on **Search**. The **Virtual Seminars** appear in the Course Type section.