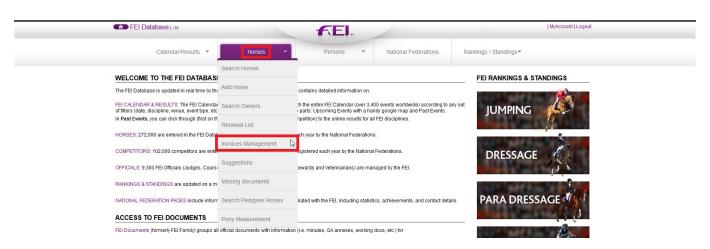

**Step 2:** Click on **Horses** and select **Invoices Management** to open the search page for Invoices.

Page 1 / 3