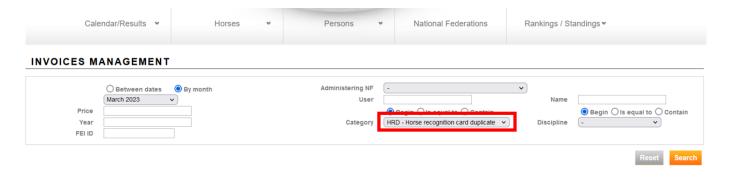

Please leave the **Administering NF** blank to make sure you see all invoices that have been invoiced to your National Federation (Athletes/Horses might have changed Adminstering NF in the meantime).

**Step 4:** You can search for different types of invoices by using the Category field.

You can refine your search further by selecting one particular discipline. All the invoices of a particular Horse can also be consulted by filling in the **FEI ID** field.

**Step 5:** To download the Excel list of your search results, you must click on **Download as CSV** at the bottom of the page: