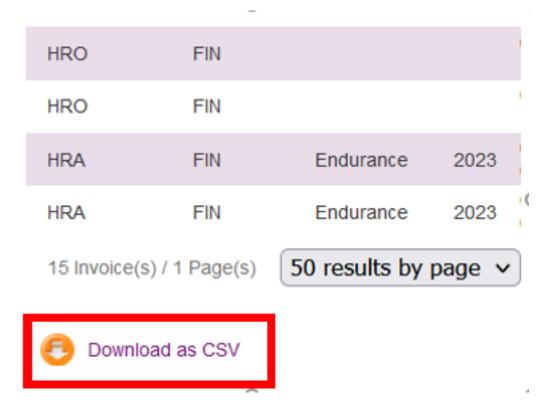

You can refine your search further by selecting one particular discipline. All the invoices of a particular Horse can also be consulted by filling in the **FEI ID** field.

**Step 5:** To download the Excel list of your search results, you must click on **Download as CSV** at the bottom of the page:

## **General**

This will open an Excel file with Invoice details for the category selected or all details. You can then manage the Excel file as required by filtering and sorting the invoices accordingly.