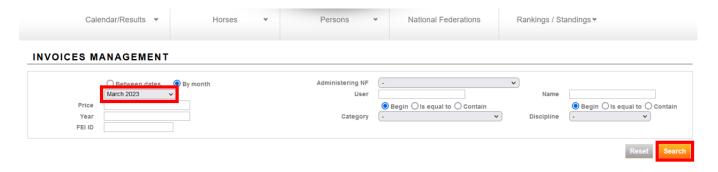

## **General**

Please note: The **Invoices Mangement** page can be found in/accessed through both the **Horses** menu and the **Persons** menu.

**Step 3:** Please select the month for which you have received an invoice and click on SEARCH. This will display all invoices for this month.

Please leave the **Administering NF** blank to make sure you see all invoices that have been invoiced to your National Federation (Athletes/Horses might have changed Adminstering NF in the meantime).

**Step 4:** You can search for different types of invoices by using the Category field.