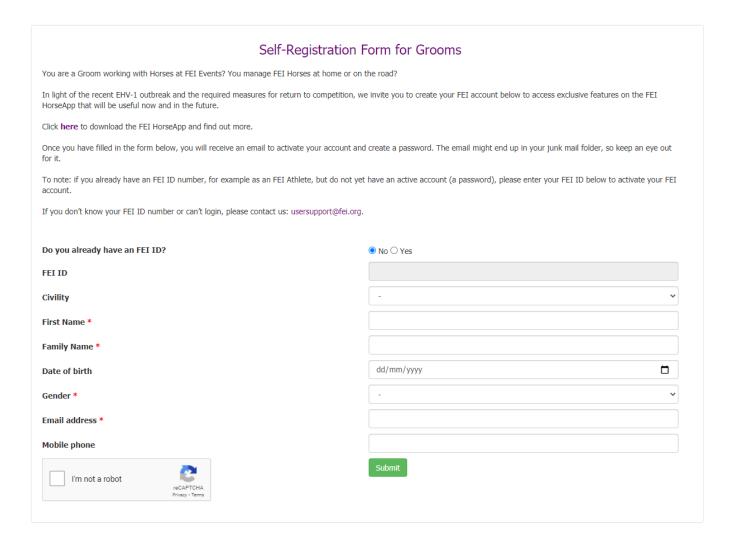

## How to register as a Groom with the FEI

You are the Groom of certain FEI Horses?

You regularly attend FEI Events as a Groom?

As a Groom, you can now self-register and create a FEI account to have access to exclusive features on the FEI HorseApp that will be useful now and in the future.

#### **Step 1:** Go to <a href="https://data.fei.org/GroomSelfRegistration">https://data.fei.org/GroomSelfRegistration</a>.

If you do not already have a FEI ID number, select **NO** and complete the form with your personal information. The fields marked with a \* are required.

Scroll to step 6 if you already have a FEI ID number.

**Step 2:** Once you have checked all the information is correct and you have Page 1 / 4

confirmed you are not a robot by accepting the reCAPTCHA, you can click on **Submit**. This will create your FEI profile.