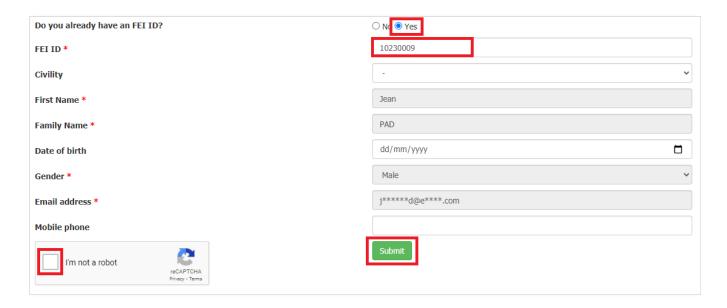

#### You already have a FEI ID number?

**Step 6:** If you already have an FEI ID number but have not yet activated your account or setup a password, you can this form to do so - click on **YES**, add your FEI ID number and click on **Submit**.

This will activate your FEI account for your to be able to log in on the FEI HorseApp.

**Please note:** If you are not sure if you have an FEI ID number or do not remember your FEI ID number, you can search on the FEI Database <u>here</u>. Please don't create multiple profiles for the same person.