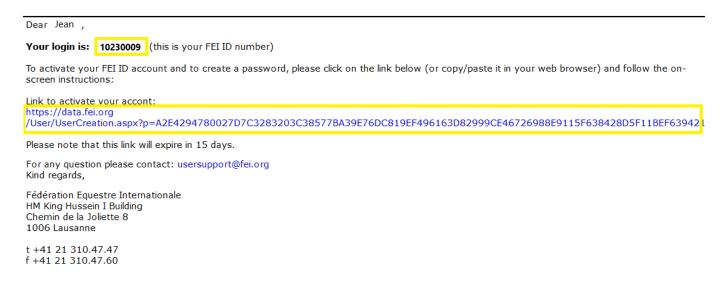

Step 3: You will be notified that your FEI profile has been created. An email will be

sent to your address to finalise the creation of your account.

**Step 4:** Below is an example of the email you will receive from the FEI. If you do not receive an email within 5-10 minutes, please check your junk/spam folder.

- You will see your FEI ID which you will use to connect to the FEI HorseApp.
- Click on the link highlighted below to finalise the activation of your account.

**Step 5:** Once you have completed all the steps above, you are ready to log in to the FEI HorseApp with your FEI ID and password (the one you would have just created when activating your account).