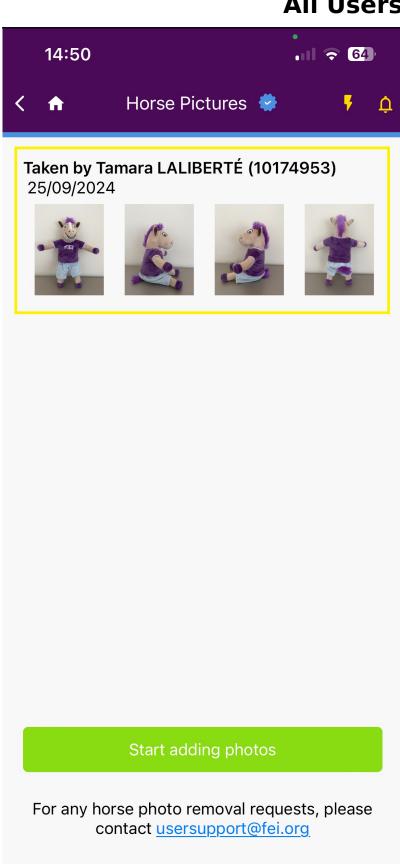

| Step 11: Once all  <br>Click on <b>OK</b> . | photos are succ  | essfully upload | ded, a pop-up m | essage will appear. |
|---------------------------------------------|------------------|-----------------|-----------------|---------------------|
|                                             |                  |                 |                 |                     |
|                                             |                  |                 |                 |                     |
|                                             |                  |                 |                 |                     |
|                                             |                  |                 |                 |                     |
|                                             |                  |                 |                 |                     |
|                                             |                  |                 |                 |                     |
|                                             |                  |                 |                 |                     |
|                                             |                  |                 |                 |                     |
|                                             |                  |                 |                 |                     |
|                                             |                  |                 |                 |                     |
|                                             |                  |                 |                 |                     |
| Step 12: You can s                          | see the Horse Pi | ictures you ha  | ve taken.       |                     |

For any Horse photos removal, please contact <a href="mailto:usersupport@fei.org">usersupport@fei.org</a>

**Step 13:** On the **Horse details** section, you will also see the pictures of the Horse. You can click on the photo to see all the 4 photos.