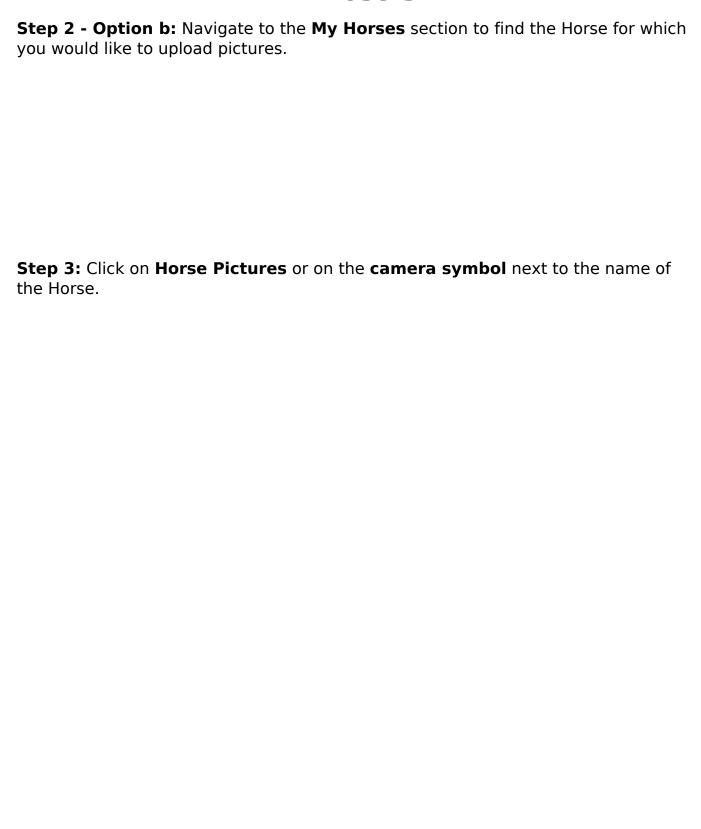

**Step 1:** Log in to the FEI HorseApp with your FEI ID number and password.

Click here to see how to log in to the FEI HorseApp.

**Step 2 - Option a:** Once logged in, you will land on your Dashboard where you can directly select the Horse for which you would like to upload pictures, under **MY HORSES** and follow **step 3**.

**Step 4:** Please make sure you are next to the Horse, uploading photos from your library is not possible, you will have to take four distinct photos:

- 1. Horse Front
- 2. Horse Right Side
- 3. Horse Left Side
- 4. Horse Back