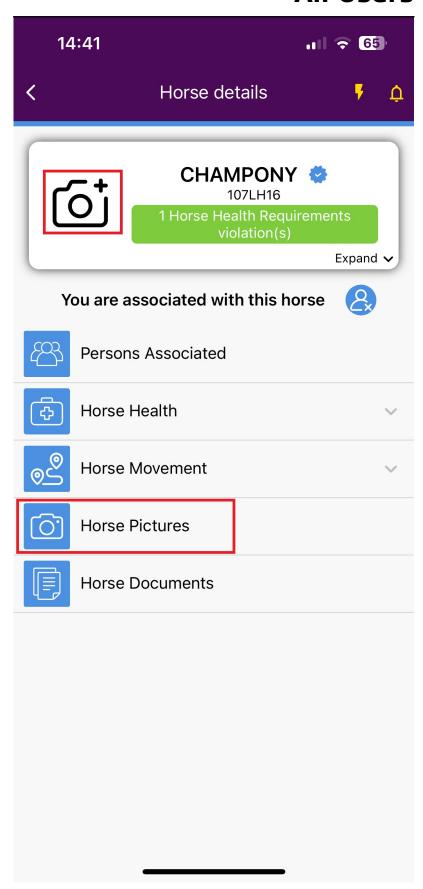

**Step 4:** Please make sure you are next to the Horse, uploading photos from your library is not possible, you will have to take four distinct photos:

- 1. Horse Front
- 2. Horse Right Side
- 3. Horse Left Side
- 4. Horse Back

Click on **Start adding photos**.

# There are currently no photos uploaded for this horse.

To add photos you will need to be next to CHAMPONY - 107LH16. The process consists of taking four distinct photos (you cannot upload them from your library) of the horse front, left side, right side and back.