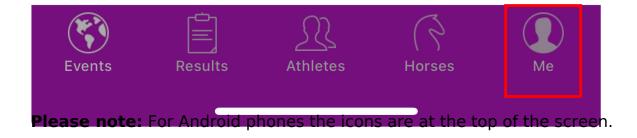

## How to log in to the FEI SportApp

You are an Athlete, National Federation, Veterinarian, Groom, Owner, Trainer, Official or Event Organiser and you would like to log in to the FEI SportApp?

**Step 1:** Download the FEI SportApp on your smartphone or tablet. The application is available on both iOS and Android Devices.

<u>Click here for all information related to the FEI SportApp including the links to</u> <u>download the App.</u>

**Step 2:** Open the FEI SportApp, click on the **Me** icon.

Then, enter your **FEI ID** and **Password** and click on **Log in**.