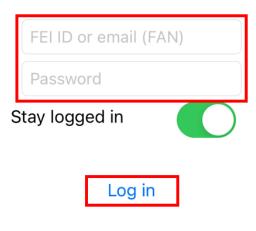

## How to log in to the FEI SportApp

You are an Athlete, National Federation, Veterinarian, Groom, Owner, Trainer, Official or Event Organiser and you would like to log in to the FEI SportApp?

**Step 1:** Download the FEI SportApp on your smartphone or tablet. The application is available on both iOS and Android Devices.

<u>Click here for all information related to the FEI SportApp including the links to</u> <u>download the App.</u>

**Step 2:** Open the FEI SportApp, click on the **Me** icon.



Then, enter your **FEI ID** and **Password** and click on **Log in**.

Close

FEI Identification

## **F**EISportApp



I forgot my password

Registered athletes have access to exclusive functionalities. If you do not yet have an active FEI account, activate yours now.

### Create my FEI account

Page 2 / 7 (c) 2024 Fédération Equestre Internationale <usersupport@fei.org> | 2024-12-22 09:30 URL: https://howto.fei.org/content/20/302/en/how-to-log-in-to-the-fei-sportapp.html

Click here to see how to find my FEI ID number.

**Step 3:** Once you are logged in, you will have access to the functionalities that are specific and available for your role.

<u>Click here for all information related to the FEI SportApp.</u>

# You are trying to log in to the FEI SportApp but you can't remember your password?

#### Step 1: Click on I Forgot my password.

You will have to enter your FEI ID and the email address that i