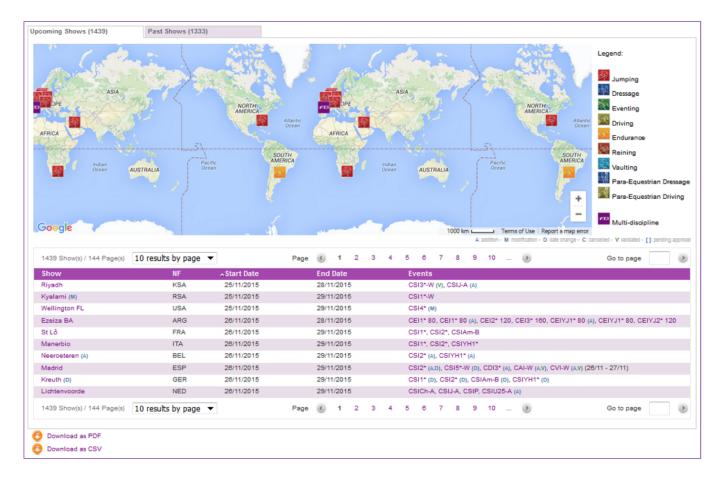

Once you filled in all needed criteria, you can click on the orange search button.

The result of your search will be displayed below the search criteria.

Page 2 / 3 (c) 2024 Fédération Equestre Internationale <usersupport@fei.org> | 2024-11-23 17:04 URL: https://howto.fei.org/content/24/17/en/how-to-search-an-event-on-the-fei-calendar.html

# **FEI Calendar**

Click on the Show name to open the Show detail.

Click on the FEI Event code to open the Event detail.

Unique solution ID: #1016 Author: Laurianne Last update: 2015-11-24 15:01

> Page 3 / 3 (c) 2024 Fédération Equestre Internationale <usersupport@fei.org> | 2024-11-23 17:04 URL: https://howto.fei.org/content/24/17/en/how-to-search-an-event-on-the-fei-calendar.html