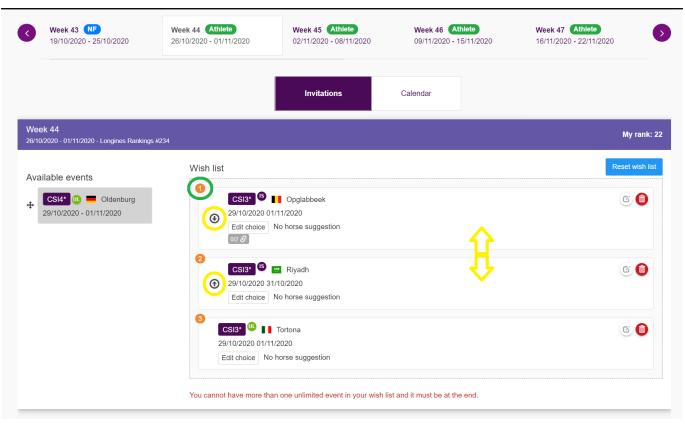

You can use the small arrows to move the Events from the left to right, or you can drag and drop them in to the Wish list section.

To note: Only Events using the FEI Invitation System and Events with unlimited entries are listed. If you wish to make an entry for an Event with standard entry procedure, you will need to contact your National Federation.

**Step 4:** You can select the priority of your Events by dragging and dropping them into the order that you want, or you can use the small arrows to change the order.

The small **orange** numbers display the order of your choice.

To note: If you select an Event with unlimited entries, you are guaranteed to be entered and accepted in that Event during the invitation allocation process. This means:

- you cannot add two Events with unlimited entries to your wish list
- the Event with unlimited entries must be at the end of your wish list, after the Events using the FEI Invitation System.