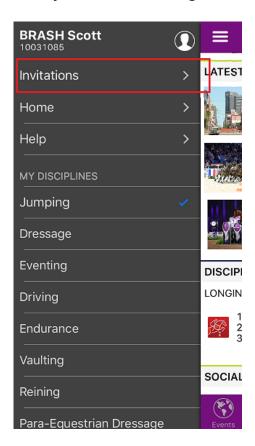

#### Share your entries status / invitations

By clicking on "**Invitations**" you have the possibility to share your profile /entries, with your Team Manager, Groom, Owner etc.

Unique solution ID: #1019