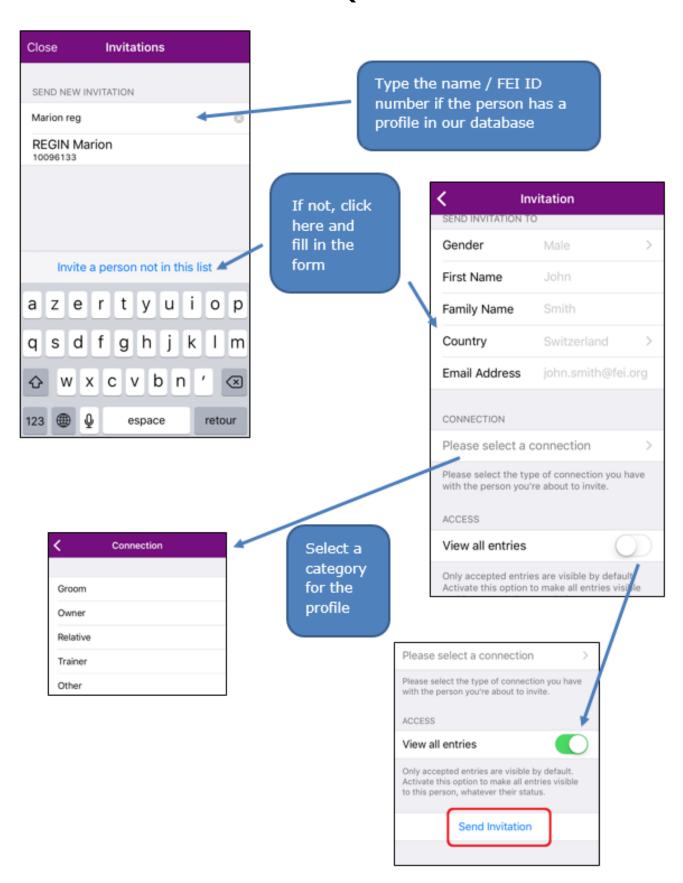

#### Share your entries status / invitations

By clicking on "**Invitations**" you have the possibility to share your profile /entries, with your Team Manager, Groom, Owner etc.

Unique solution ID: #1019