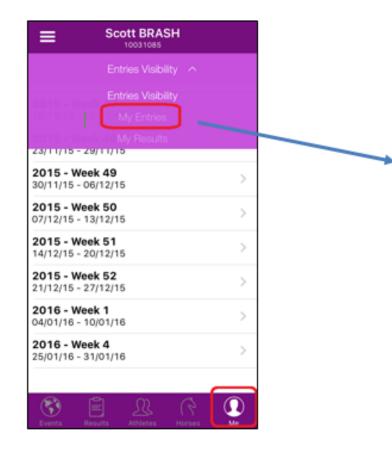

#### **My Entry Status**

You are logged in and have clicked on the "ME" in the menu bar.

You can then select "My Entries" in the drop down list.

Here you can see all upcoming entries made by your National Federation.