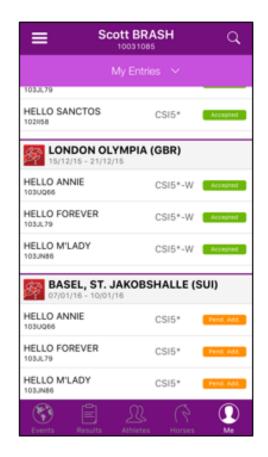

Green - Accepted: The entry has been accepted by the Organising Committee Black - Withdrawn: The entry has been withdrawn by the National Federation Orange - Waiting for OC: The entry has been made by the NF; the OC needs to accept