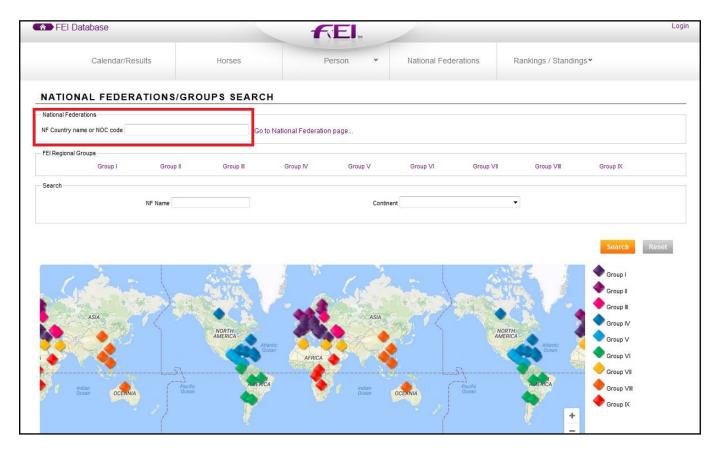

**Step 1:** <u>https://data.fei.org/NFPages/NF/Search</u>

**Step 2:** You can search for your National Federation by country name or by the NOC code

**Step 3:** You will then be able to view the contact information for the National Federation as well as a lot of other interesting information about the Federation.