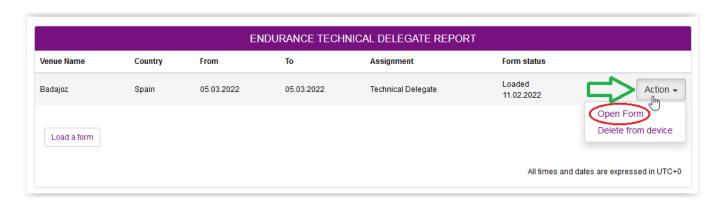

**Step 4:** From your **Form List** page, you will be able to open the relevant form to start filling in your report.

Click on Action - Open Form.

**Step 5:** Go through each section, filling in the relevant information that the report requests.