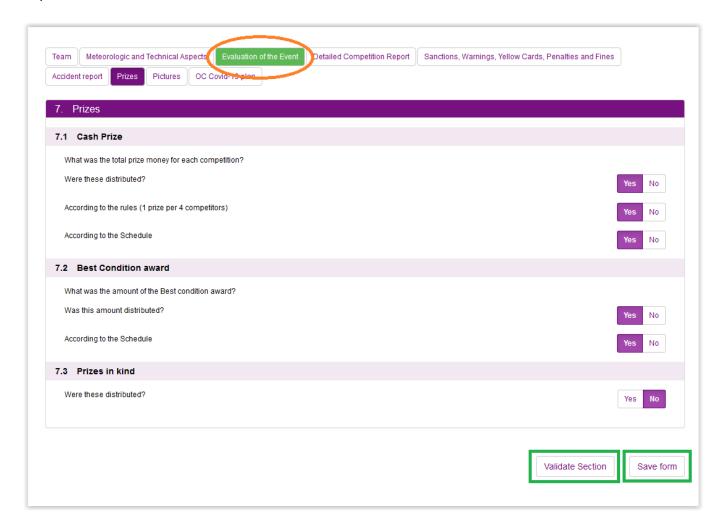

Once you have finished a page, please click on **Save Form** and **Validate Section**.

This will mark the section as **Validated**, all sections must be validated for the report to be submitted to the FEI.