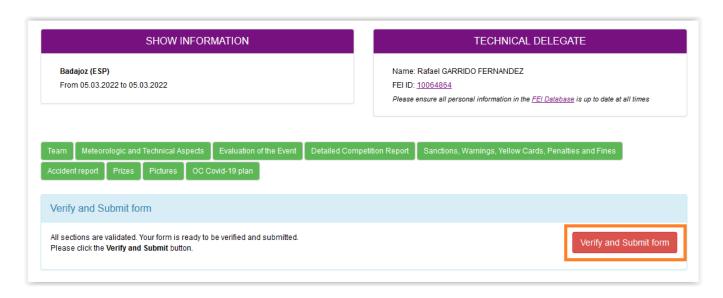

Once you have finished a page, please click on **Save Form** and **Validate Section**.

This will mark the section as **Validated**, all sections must be validated for the report to be submitted to the FEI.

**Step 7:** Once you have filled in the entire report and all sections are validated you can submit the report to the FEI.

Please note: The submission of the report is final, no changes can be made to the online report once submitted.

Click on **Save Form** and then **Verify and Submit Form** and follow the steps to confirm the submission.

You will receive an email to confirm that you have submitted your report correctly.

**Step 8:** Once submitted, You can download a version for your records by clicking on **Print PDF**.