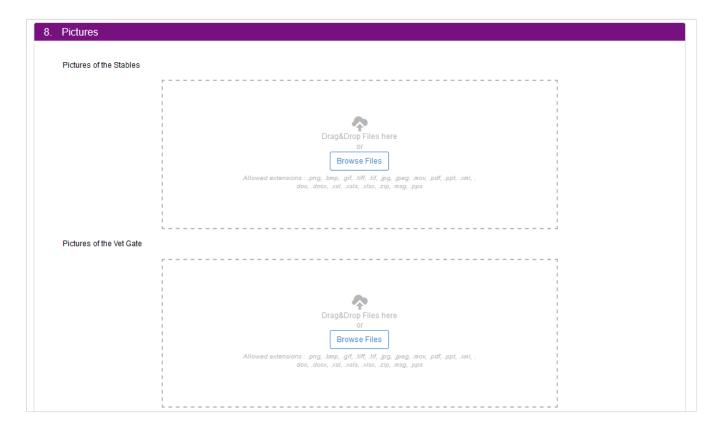

**Step 6:** Certain sections have the possiblity to upload pictures and photos to accompany your report.

You can upload files from your computer using the **Browse Files** option or use the **Drag&Drop** tool.