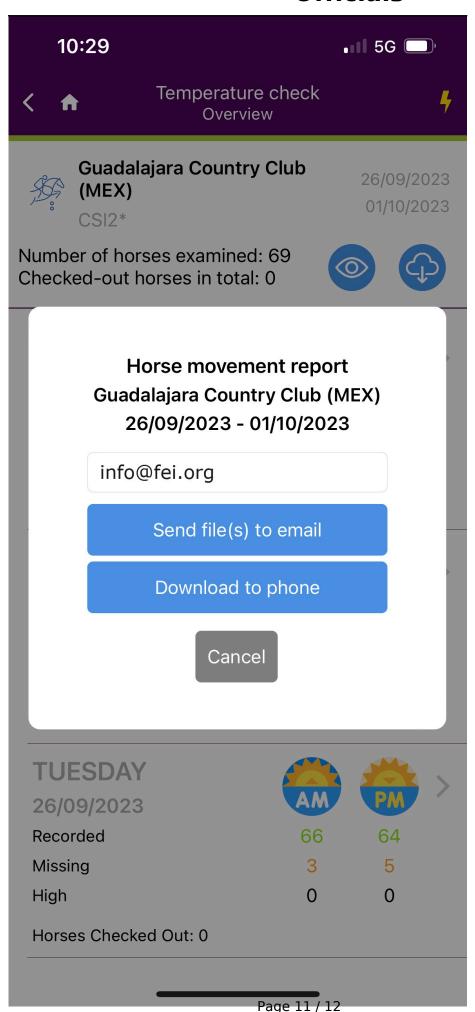

**Step 4:** You will land on the main Temperature Check section.

Click on the **download** button in the top right corner of your screen.

The list contains all Horses with their recorded temperatures for the five days prior to the Show start date, the ones recorded during the Event and three days after the Event.

**Step 5:** Select the option of how you would like to receive the list:

- Click on **Send file(s) to email** if you would like to receive the file by email.
- Click on **Download to phone** if you preder to have the file directly downloaded to your mobile phone. We recommend using this option.