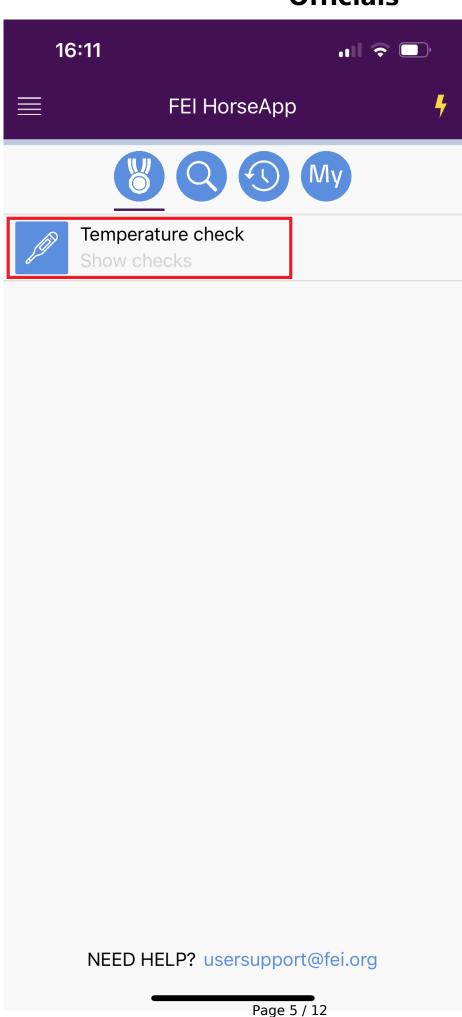

**Step 1:** Login to the FEI HorseApp using your FEI ID number and password.

**Step 2:** As FEI Official, specific functionalities are reserved for your role. Choose to act as an **FEI Official**.

| <b>Step 3:</b> Click on <b>Temperature check</b> and select the <b>Show</b> for which you want to download the recorded Horse temperatures. |  |
|---------------------------------------------------------------------------------------------------------------------------------------------|--|
|                                                                                                                                             |  |
|                                                                                                                                             |  |
|                                                                                                                                             |  |
|                                                                                                                                             |  |
|                                                                                                                                             |  |
|                                                                                                                                             |  |
|                                                                                                                                             |  |
|                                                                                                                                             |  |
|                                                                                                                                             |  |
|                                                                                                                                             |  |
|                                                                                                                                             |  |
|                                                                                                                                             |  |
|                                                                                                                                             |  |
|                                                                                                                                             |  |
|                                                                                                                                             |  |
|                                                                                                                                             |  |
|                                                                                                                                             |  |
|                                                                                                                                             |  |
|                                                                                                                                             |  |

**Step 4:** You will land on the main Temperature Check section.

Click on the **download** button in the top right corner of your screen.

The list contains all Horses with their recorded temperatures for the five days prior to the Show start date, the ones recorded during the Event and three days after the Event.